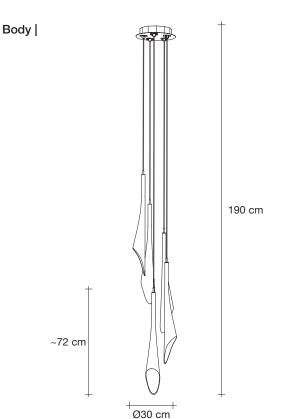

# Body |

## Finishes Code

Clear 0T03S E8 A9

~72 cm

Canopy |

190 cm

White canopy