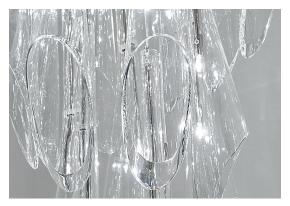

# Canopy |

Ø12 cm

At Terzani, we spend countless days searching the globe for talented new designers, but sometimes they find us. Such is the case with the young designers Luca Martorano and Mattia Albicini who approached us with the design for Calle, a fantastic a new light we instantly fell in love with. It howcases our skill at crafting crystal to take the material to an exciting, modern place. Luca and Mattia worked with our craftsmen to create a slender inverted flute of 24% lead crystal that, like the calla lily it mimics, can be grouped into stunning bouquets of light. Design Luca Martorano and Mattia Albicini.