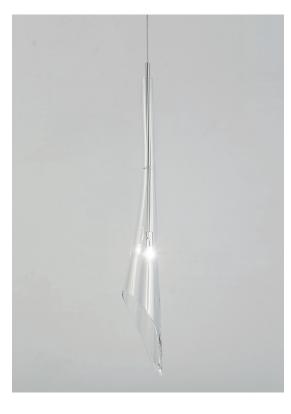

#### Type Pendant

Materials

Clear crystal (24% lead)

## Finishes Code

Clear 0T01S E8 A9

White canopy

# Canopy |

Ø12 cm

At Terzani, we spend countless days searching the globe for talented new designers, but sometimes they find us. Such is the case with the young designers Luca Martorano and Mattia Albicini who approached us with the design for Calle, a fantastic a new light we instantly fell in love with. It howcases our skill at crafting crystal to take the material to an exciting, modern place. Luca and Mattia worked with our craftsmen to create a slender inverted flute of 24% lead crystal that, like the calla lily it mimics, can be grouped into stunning bouquets of light. Design Luca Martorano and Mattia Albicini.

## Finishes Code

Clear 0T03S E8 A9

~72 cm

Canopy |

190 cm

White canopy