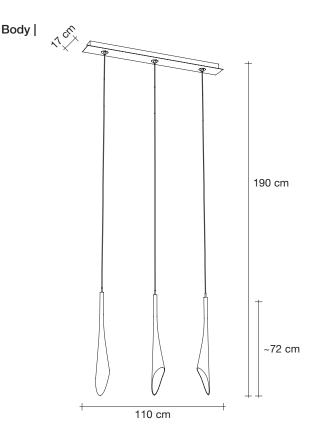

# Body |

## Finishes Code

Clear 0T03S E8 A9

~72 cm

Canopy |

190 cm

White canopy