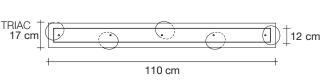

canopy





At Terzani, we spend countless days searching the globe for talented new designers, but sometimes they find us. Such is the case with the young designers Luca Martorano and Mattia Albicini who approached us with the design for Calle, a fantastic a new light we instantly fell in love with. It howcases our skill at crafting crystal to take the material to an exciting, modern place. Luca and Mattia worked with our craftsmen to create a slender inverted flute of 24% lead crystal that, like the calla lily it mimics, can be grouped into stunning bouquets of light. Design Luca Martorano and Mattia Albicini.

### Light Source 230-240V ~ 50/60Hz



HALOGEN

Dimmable with IGBT and TRIAC Dali system on request

or on request

LED 5 x 2W G4 12V

Dimmable with IGBT Dali system on request





design Luca Martorano+Mattia Albicini terzani.com







### Type Pendant

Materials Clear crystal (24% lead)

## Finishes Code



Clear 0T35S E8 A9 Body |



White canopy



# Light Source 230-240V ~ 50/60Hz



HALOGEN 35 x 20W G4 12V



Dimmable with IGBT and TRIAC Dali system on request

#### or on request



LED 35 x 2W G4 12V

Dimmable with IGBT Dali system on request Canopy | Ø70 cm

At Terzani, we spend countless days searching the globe for talented new designers, but sometimes they find us. Such is the case with the young designers Luca Martorano and Mattia Albicini who approached us with the design for Calle, a fantastic a new light we instantly fell in love with. It howcases our skill at crafting crystal to take the material to an exciting, modern place. Luca and Mattia work