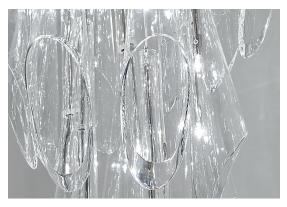

# Canopy |

Ø12 cm

At Terzani, we spend countless days searching the globe for talented new designers, but sometimes they find us. Such is the case with the young designers Luca Martorano and Mattia Albicini who approached us with the design for Calle, a fantastic a new light we instantly fell in love with. It howcases our skill at crafting crystal to take the material to an exciting, modern place. Luca and Mattia worked with our craftsmen to create a slender inverted flute of 24% lead crystal that, like the calla lily it mimics, can be grouped into stunning bouquets of light. Design Luca Martorano and Mattia Albicini.