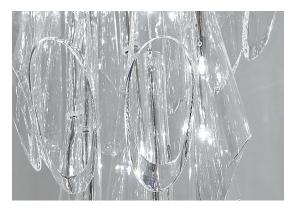

# Canopy |

Ø12 cm

At Terzani, we spend countless days searching the globe for talented new designers, but sometimes they find us. Such is the case with the young designers Luca Martorano and Mattia Albicini who approached us with the design for Calle, a fantastic a new light we instantly fell in love with. It howcases our skill at crafting crystal to take the material to an exciting, modern place. Luca and Mattia worked with our craftsmen to create a slender inverted flute of 24% lead crystal that, like the calla lily it mimics, can be grouped into stunning bouquets of light. Design Luca Martorano and Mattia Albicini.