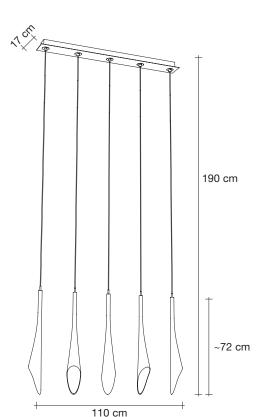

we spend countless days searching the globe for talented new designers, but sometimes they find us. Such is the case with the young designers Luca Martorano and Mattia Albicini who approached us with the design for Calle, a fantastic a new light we instantly fell in love with. It howcases our skill at crafting crystal to take the material to an exciting, modern place. Luca and Mattia worked with our craftsmen to create a slender inverted flute of 24% lead crystal that, like the calla lily it mimics, can be grouped into stunning bouquets of light. Design Luca Martorano and Mattia Albicini.





Canopy |





design Luca Martorano+Mattia Albicini terzani.com







#### Type Pendant

Materials Clear crystal (24% lead)

## Finishes Code



Clear 0T05S E8 A9 R Body |

Canopy |

White canopy





At Terzani, we spend countless days searching the globe for talented new designers, but sometimes they find us. Such is the case with the young designers Luca Martorano and Mattia Albicini who approached us with the design for Calle, a fantastic a new light we instantly fell in love with. It howcases our skill at crafting crystal to take the material to an exciting, modern place. Luca and Mattia worked with our craftsmen to create a slender inverted flute of 24% lead crystal that, like the calla lily it mimics, can be grouped into stunning bouquets of light. Design Luca Martorano and Mattia Albicini.

### Light Source 230-240V ~ 50/60Hz



HALOGEN

Dimmable with IGBT and TRIAC Dali system on request

or on request

LED 5 x 2W G4 12V

Dimmable with IGBT Dali system on request





desig