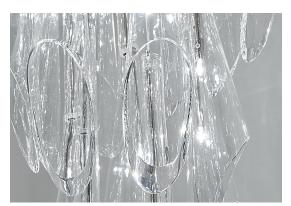

# Canopy |

Ø12 cm

At Terzani, we spend countless days searching the globe for talented new designers, but sometimes they find us. Such is the case with the young designers Luca Martorano and Mattia Albicini who approached us with the design for Calle, a fantastic a new light we instantly fell in love with. It howcases our skill at crafting crystal to take the material to an exciting, modern place. Luca and Mattia worked with our craftsmen to create a slender inverted flute of 24% lead crystal that, like the calla lily it mimics, can be grouped into stunning bouquets of light. Design Luca Martorano and Mattia Albicini.