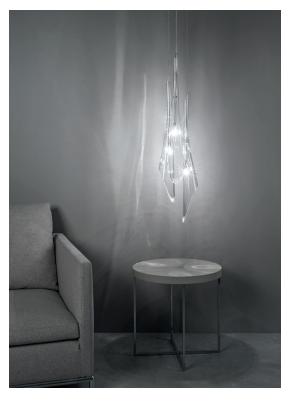

# Canopy |

Ø12 cm

At Terzani, we spend countless days searching the globe for talented new designers, but sometimes they find us. Such is the case with the young designers Luca Martorano and Mattia Albicini who approached us with the design for Calle, a fantastic a new light we instantly fell in love with. It howcases our skill at crafting crystal to take the material to an exciting, modern place. Luca and Mattia worked with our craftsmen to create a slender inverted flute of 24% lead crystal that, like the calla lily it mimics, can be grouped into stunning bouquets of light. Design Luca Martorano and Mattia Albicini.

## Finishes Code

Clear 0T03S E8 A9

~72 cm

Canopy |

190 cm

White canopy

# Light Source 230-240V ~ 50/60Hz

HALOGEN 3 x 20W G4 12V

Dimmable with IGBT and TRIAC Dali system on request

#### or on request

LED 3 x 2W G4 12V

Dimmable with IGBT Dali system on request

Ø25 cm

At Terzani, we spend countless days searching the globe for talented new designers, but sometimes they find us. Such is the case with the young designers Luca Martorano and Mattia Albicini who approached us with the design for Calle, a fantastic a new light we instantly fell in love with. It howcases our skill at crafting crystal to take the material to an exciting, modern place. Luca and Mattia worked with our craftsmen to create a slender inverted flute of 24% lead crystal that, like the calla lily it mimics, can be grouped into stunning bouquets of light. Design Luca Martorano and Mattia Albicini.