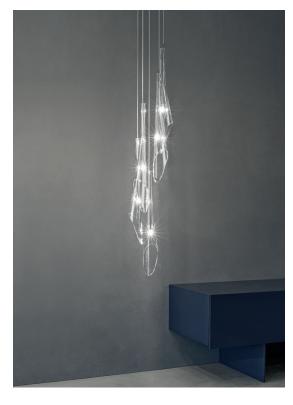

# Canopy |

Ø12 cm

At Terzani, we spend countless days searching the globe for talented new designers, but sometimes they find us. Such is the case with the young designers Luca Martorano and Mattia Albicini who approached us with the design for Calle, a fantastic a new light we instantly fell in love with. It howcases our skill at crafting crystal to take the material to an exciting, modern place. Luca and Mattia worked with our craftsmen to create a slender inverted flute of 24% lead crystal that, like the calla lily it mimics, can be grouped into stunning bouquets of light. Design Luca Martorano and Mattia Albicini.

#### or on request

LED 3 x 2W G4 12V

Dimmable with IGBT Dali system on request

Ø25 cm

At Terzani, we spend countless days searching the globe for talented new designers, but sometimes they find us. Such is the case with the young designers Luca Martorano and Mattia Albicini who approached us with the design for Calle, a fantastic a new light we instantly fell in love with. It howcases our skill at crafting crystal to take the material to an exciting, modern place. Luca and Mattia worked with our craftsmen to create a slender inverted flute of 24% lead crystal that, like the calla lily it mimics, can be grouped into stunning bouquets of light. Design Luca Martorano and Mattia Albicini.

### Light Source 230-240V ~ 50/60Hz

HALOGEN 3 x 20W G4 12V

Dimmable with IGBT and TRIAC Dali system on request

or on request

LED 3 x 2W G4 12V

Dimmable with IGBT Dali system on request

At Terzani, we spend countless days searching the globe for talented new designers, but sometimes they find us. Such is the case with the young designers Luca Martorano and Mattia Albicini who approached us with the design for Calle, a fantastic a new light we instantly fell in love with. It howcases our skill at crafting crystal to take the material to an exciting, modern place. Luca and Mattia worked with our craftsmen to create a slender inverted flute of 24% lead crystal that, like the calla lily it mimics, can be grouped into stunning bouquets of light. Design Luca Martorano and Mattia Albicini.

# Light Source 230-240V ~ 50/60Hz

HALOGEN 5 x 20W G4 12V

Dimmable with IGBT and TRIAC Dali system on request

or on request

LED 5 x 2W G4 12V

Dimmable with IGBT Dali system on request

Ø28 cm

At Terzani, we spend countless days searching the globe for talented new designers, but sometimes they find us. Such is the case with the young designers Luca Martorano and Mattia Albicini who approached us with the design for Calle, a fantastic a new light we instantly fell in love with. It howcases our skill at crafting crystal to take the material to an exciting, modern place. Luca and Mattia worked with our craftsmen to create a slender inverted flute of 24% lead crystal that, like the calla lily it mimics, can be grouped into stunning bouquets of light. Design Luca Martorano and Mattia Albicini.

## Finishes Code

Clear 0T05S E8 A9 R Body |

Canopy |

White canopy

At Terzani, we spend countless days searching the globe for talented new designers, but sometimes they find us. Such is the case with the young designers Luca Martorano and Mattia Albicini who approached us with the design for Calle, a fantastic a new light we instantly fell in love with. It howcases our skill at crafting crystal to take the material to an exciting, modern place. Luca and Mattia worked with our craftsmen to create a slender inverted flute of 24% lead crystal that, like the calla lily it mimics, can be grouped into stunning bouquets of light. Design Luca Martorano and Mattia Albicini.

#### or on request

LED 35 x 2W G4 12V

Dimmable with IGBT Dali system on request Canopy | Ø70 cm

At Terzani, we spend countless days searching the globe for talented new designers, but sometimes they find us. Such is the case with the young designers Luca Martorano and Mattia Albicini who approached us with the design for Calle, a fantastic a new light we instantly fell in love with. It howcases our skill at crafting crystal to take the material to an exciting, modern place. Luca and Mattia worked with our craftsmen to create a slender inverted flute of 24% lead crystal that, like the calla lily it mimics, can be grouped into stunning bouquets of light.

Design Luca Martorano and Mattia Albicini.