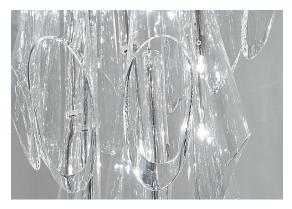

# Canopy |

Ø12 cm

At Terzani, we spend countless days searching the globe for talented new designers, but sometimes they find us. Such is the case with the young designers Luca Martorano and Mattia Albicini who approached us with the design for Calle, a fantastic a new light we instantly fell in love with. It howcases our skill at crafting crystal to take the material to an exciting, modern place. Luca and Mattia worked with our craftsmen to create a slender inverted flute of 24% lead crystal that, like the calla lily it mimics, can be grouped into stunning bouquets of light. Design Luca Martorano and Mattia Albicini.