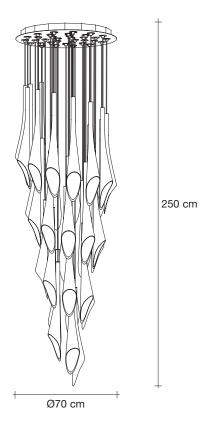

### Type Pendant

Materials Clear crystal (24% lead)

## Finishes Code

Clear 0T35S E8 A9 Body |

White canopy

# Light Source 230-240V ~ 50/60Hz

HALOGEN 35 x 20W G4 12V

Dimmable with IGBT and TRIAC Dali system on request

#### or on request

LED 35 x 2W G4 12V

Dimmable with IGBT Dali system on request Canopy | Ø70 cm

At Terzani, we spend countless days searching the globe for talented new designers, but sometimes they find us. Such is the case with the young designers Luca Martorano and Mattia Albicini who approached us with the design for Calle, a fantastic a new light we instantly fell in love with. It howcases our skill at crafting crystal to take the material to an exciting, modern place. Luca and Mattia worked with our craftsmen to create a slender inverted flute of 24% lead crystal that, like the calla lily it mimics, can be grouped into stunning bouquets of light.

Design Luca Martorano and Mattia Albicini.