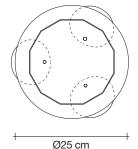

## Finishes Code

Clear 0T03S E8 A9

~72 cm

Canopy |

190 cm

White canopy

#### or on request

LED 3 x 2W G4 12V

Dimmable with IGBT Dali system on request

Ø25 cm

At Terzani, we spend countless days searching the globe for talented new designers, but sometimes they find us. Such is the case with the young designers Luca Martorano and Mattia Albicini who approached us with the design for Calle, a fantastic a new light we instantly fell in love with. It howcases our skill at crafting crystal to take the material to an exciting, modern place. Luca and Mattia worked with our craftsmen to create a slender inverted flute of 24% lead crystal that, like the calla lily it mimics, can be grouped into stunning bouquets of light. Design Luca Martorano and Mattia Albicini.