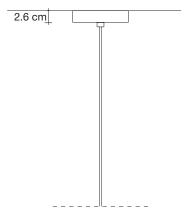

design Luca Martorano+Mattia Albicini terzani.com







#### Type Pendant

Materials

Clear crystal (24% lead)

## Finishes Code



Clear 0T01S E8 A9

White canopy

# Body |





# Light Source 230-240V ~ 50/60Hz



HALOGEN 20W G4 12V



Dimmable with IGBT Dali system on request

#### or on request



LED 2W G4 12V



Not Dimmable Dali system on request

# Canopy |



Ø12 cm



At Terzani, we spend countless days searching the globe for talented new designers, but sometimes they find us. Such is the case with the young designers Luca Martorano and Mattia Albicini who approached us with the design for Calle, a fantastic a new light we instantly fell in love with. It howcases our skill at crafting crystal to take the material to an exciting, modern place. Luca and Mattia worked with our craftsmen to create a slender inverted flute of 24% lead crystal that, like the calla lily it mimics, can be grouped into stunning bouquets of light. Design Luca Martorano and Mattia Albicini.







design Luca Martorano+Mattia Albicini terzani.com







# Type Pendant

Materials Clear crystal (24% lead) Body |

## Finishes Code



Clear 0T03S E8 A9

~72 cm

Canopy |

190 cm

Wh