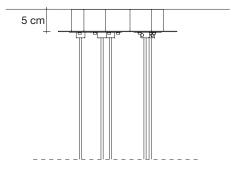

ce 230-240V ~ 50/60Hz



HALOGEN 5 x 20W G4 12V

Dimmable with IGBT and TRIAC Dali system on request

or on request



LED 5 x 2W G4 12V

Dimmable with IGBT Dali system on request



Ø28 cm

At Terzani, we spend countless days searching the globe for talented new designers, but sometimes they find us. Such is the case with the young designers Luca Martorano and Mattia Albicini who approached us with the design for Calle, a fantastic a new light we instantly fell in love with. It howcases our skill at crafting crystal to take the material to an exciting, modern place. Luca and Mattia worked with our craftsmen to create a slender inverted flute of 24% lead crystal that, like the calla lily it mimics, can be grouped into stunning bouquets of light. Design Luca Martorano and Mattia Albicini.





Canopy |





design Luca Martorano+Mattia Albicini terzani.com







#### Type Pendant

Materials Clear crystal (24% lead)

## Finishes Code



Clear 0T05S E8 A9 R Body |

Canopy |

White canopy





At Terzani, we spend countless days searching the globe for talented new designers, but sometimes they find us. Such is the case with the young designers Luca Martorano and Mattia Albicini who approached us with the design for Calle, a fantastic a new light we instantly fell in love with. It howcases our skill at crafting crystal to take the material to an exciting, modern place. Luca and Mattia worked with our craftsmen to create a slender inverted flute of 24% lead crystal that, like the calla lily it mimics, can be grouped into stunning bouquets of light. Design Luca Martorano and Mat