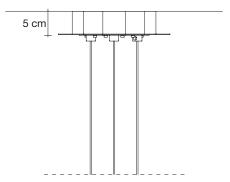

240V ~ 50/60Hz



HALOGEN 3 x 20W G4 12V



Dimmable with IGBT and TRIAC Dali system on request

#### or on request



LED 3 x 2W G4 12V

Dimmable with IGBT Dali system on request



Ø25 cm

At Terzani, we spend countless days searching the globe for talented new designers, but sometimes they find us. Such is the case with the young designers Luca Martorano and Mattia Albicini who approached us with the design for Calle, a fantastic a new light we instantly fell in love with. It howcases our skill at crafting crystal to take the material to an exciting, modern place. Luca and Mattia worked with our craftsmen to create a slender inverted flute of 24% lead crystal that, like the calla lily it mimics, can be grouped into stunning bouquets of light. Design Luca Martorano and Mattia Albicini.







design Luca Martorano+Mattia Albicini terzani.com







#### Type Pendant

Materials Clear crystal (24% lead)

## Finishes Code



Clear 0T03S E8 A9 R

White canopy





### Light Source 230-240V ~ 50/60Hz



HALOGEN 3 x 20W G4 12V

Dimmable with IGBT and TRIAC Dali system on request

or on request



LED 3 x 2W G4 12V

Dimmable with IGBT Dali system on request



At Terzani, we spend countless days searching the globe for talented new designers, but sometimes they find us. Such is the case with the young designers Luca Martorano and Mattia Albicini who approached us with the design for Calle, a fantastic a new light we instantly fell in love with. It howcases our skill at crafting crystal to take the material to an exciting, modern place. Luca and Mattia worked with our craftsmen t