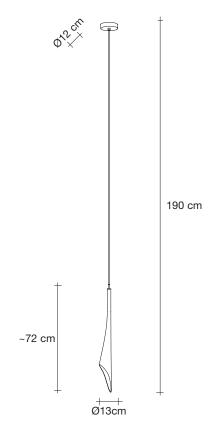

design Luca Martorano+Mattia Albicini terzani.com







#### Type Pendant

Materials

Clear crystal (24% lead)

## Finishes Code



Clear 0T01S E8 A9

White canopy

# Body |





# Light Source 230-240V ~ 50/60Hz



HALOGEN 20W G4 12V



Dimmable with IGBT Dali system on request

#### or on request



LED 2W G4 12V



Not Dimmable Dali system on request

# Canopy |



Ø12 cm



At Terzani, we spend countless days searching the globe for talented new designers, but sometimes they find us. Such is the case with the young designers Luca Martorano and Mattia Albicini who approached us with the design for Calle, a fantastic a new light we instantly fell in love with. It howcases our skill at crafting crystal to take the material to an exciting, modern place. Luca and Mattia worked with our craftsmen to create a slender inverted flute of 24% lead crystal that, like the calla lily it mimics, can be grouped into stunning bouquets of light. Design Luca Martorano and Mat