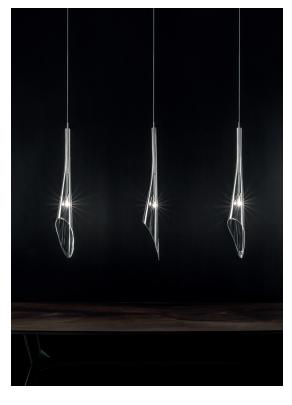

# Canopy |

Ø12 cm

At Terzani, we spend countless days searching the globe for talented new designers, but sometimes they find us. Such is the case with the young designers Luca Martorano and Mattia Albicini who approached us with the design for Calle, a fantastic a new light we instantly fell in love with. It howcases our skill at crafting crystal to take the material to an exciting, modern place. Luca and Mattia worked with our craftsmen to create a slender inverted flute of 24% lead crystal that, like the calla lily it mimics, can be grouped into stunning bouquets of light. Design Luca Martorano and Mattia Albicini.

#### or on request

LED 3 x 2W G4 12V

Dimmable with IGBT Dali system on request

Ø25 cm

At Terzani, we spend countless days searching the globe for talented new designers, but sometimes they find us. Such is the case with the young designers Luca Martorano and Mattia Albicini who approached us with the design for Calle, a fantastic a new light we instantly fell in love with. It howcases our skill at crafting crystal to take the material to an exciting, modern place. Luca and Mattia worked with our craftsmen to create a slender inverted flute of 24% lead crystal that, like the calla lily it mimics, can be grouped into stunning bouquets of light. Design Luca Martorano and Mattia Albicini.