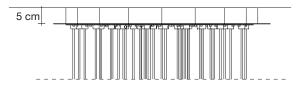

# Light Source 230-240V ~ 50/60Hz

HALOGEN 35 x 20W G4 12V

Dimmable with IGBT and TRIAC Dali system on request

#### or on request

LED 35 x 2W G4 12V

Dimmable with IGBT Dali system on request Canopy | Ø70 cm

At Terzani, we spend countless days searching the globe for talented new designers, but sometimes they find us. Such is the case with the young designers Luca Martorano and Mattia Albicini who approached us with the design for Calle, a fantastic a new light we instantly fell in love with. It howcases our skill at crafting crystal to take the material to an exciting, modern place. Luca and Mattia worked with our craftsmen to create a slender inverted flute of 24% lead crystal that, like the calla lily it mimics, can be grouped into stunning bouquets of light.