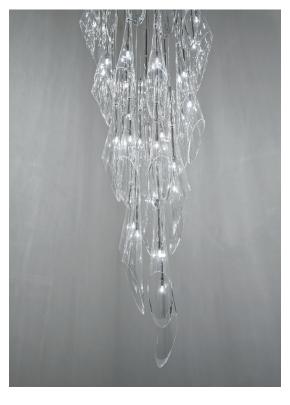

### Type Pendant

Materials Clear crystal (24% lead)

## Finishes Code

Clear 0T35S E8 A9 Body |

White canopy

# Light Source 230-240V ~ 50/60Hz

HALOGEN 35 x 20W G4 12V

Dimmable with IGBT and TRIAC Dali system on request

#### or on request

LED 35 x 2W G4 12V

Dimmable with IGBT Dali system on request Canopy | Ø70 cm

At Terzani, we spend countless days searching the globe for talented new designers, but sometimes they find us. Such is the case with the young designers Luca Martorano and Mattia Albicini who approached us with the design for Calle, a fantastic a new light we instantly fell in love with. It howcases our skill at crafting crystal to take the material to an exciting, modern place. Luca and Mattia worked with our craftsmen to create a slender inverted flute of 24% lead crystal that, like the calla lily it mimics, can be grouped into stunning bouquets of light.

Design Luca Martorano and Mattia Albicini.