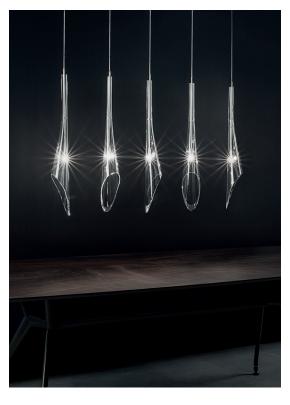

# Canopy |

Ø12 cm

At Terzani, we spend countless days searching the globe for talented new designers, but sometimes they find us. Such is the case with the young designers Luca Martorano and Mattia Albicini who approached us with the design for Calle, a fantastic a new light we instantly fell in love with. It howcases our skill at crafting crystal to take the material to an exciting, modern place. Luca and Mattia worked with our craftsmen to create a slender inverted flute of 24% lead crystal that, like the calla lily it mimics, can be grouped into stunning bouquets of light. Design Luca Martorano and Mattia Albicini.

#### or on request

LED 3 x 2W G4 12V

Dimmable with IGBT Dali system on request

Ø25 cm

At Terzani, we spend countless days searching the globe for talented new designers, but sometimes they find us. Such is the case with the young designers Luca Martorano and Mattia Albicini who approached us with the design for Calle, a fantastic a new light we instantly fell in love with. It howcases our skill at crafting crystal to take the material to an exciting, modern place. Luca and Mattia worked with our craftsmen to create a slender inverted flute of 24% lead crystal that, like the calla lily it mimics, can be grouped into stunning bouquets of light. Design Luca Martorano and Mattia Albicini.