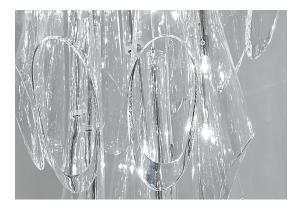

#### or on request

LED 35 x 2W G4 12V

Dimmable with IGBT Dali system on request Canopy | Ø70 cm

At Terzani, we spend countless days searching the globe for talented new designers, but sometimes they find us. Such is the case with the young designers Luca Martorano and Mattia Albicini who approached us with the design for Calle, a fantastic a new light we instantly fell in love with. It howcases our skill at crafting crystal to take the material to an exciting, modern place. Luca and Mattia worked with our craftsmen to create a slender inverted flute of 24% lead crystal that, like the calla lily it mimics, can be grouped into stunning bouquets of light.