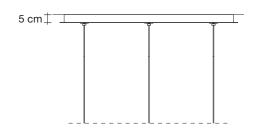

ght Source 230-240V ~ 50/60Hz



HALOGEN 3 x 20W G4 12V

Dimmable with IGBT and TRIAC Dali system on request

or on request



LED 3 x 2W G4 12V

Dimmable with IGBT Dali system on request



At Terzani, we spend countless days searching the globe for talented new designers, but sometimes they find us. Such is the case with the young designers Luca Martorano and Mattia Albicini who approached us with the design for Calle, a fantastic a new light we instantly fell in love with. It howcases our skill at crafting crystal to take the material to an exciting, modern place. Luca and Mattia worked with our craftsmen to create a slender inverted flute of 24% lead crystal that, like the calla lily it mimics, can be grouped into stunning bouquets of light. Design Luca Martorano and Mattia Albicini.





Canopy |



design Luca Martorano+Mattia Albicini terzani.com







# Type Pendant

Materials Clear crystal (24% lead)

## Finishes Code



Clear 0T05S E8 A9

White canopy





# Light Source 230-240V ~ 50/60Hz



HALOGEN 5 x 20W G4 12V

Dimmable with IGBT and TRIAC Dali system on request

or on request



LED 5 x 2W G4 12V

Dimmable with IGBT Dali system on request



Ø28 cm

At Terzani, we spend countless days searching the globe for talented new designers, but sometimes they find us. Such is the case with the young designers Luca Martorano and Mattia Albicini who approached us with the design for Calle, a fantastic a new light we instantly fell in love with. It howcases our skill at crafting crystal to take the material to an exciting, modern place. Luca and Mattia worked with our