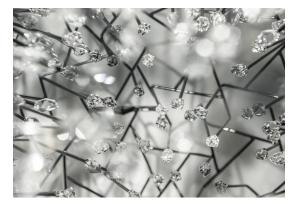

## Core, Eruption of Light.

terzani.com

Type | Suspension Materials | Brass

## Core, Eruption of Light. design Christian Lava

terzani.com

Core is reminiscent of the natural energy at the heart of our world. Like bright lava seeping through the earth's crust, vibrant spheres of faceted crystal break through the iron surface of this pendant. Forcing light to pass through this metal structure results in a powerful, vibrant exchange of forces light and shadow erupt across the room, as the LED light pours through, as the light itself emits an organic radiance. Design Christian Lava.