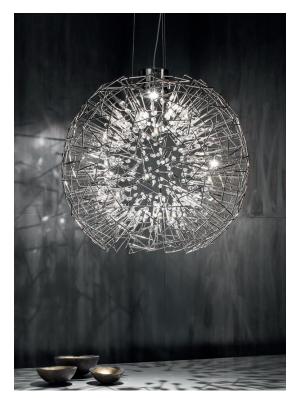

## Core, Eruption of Light.

terzani.com

Type | Suspension Materials | Brass

## Core, Eruption of Light. design Christian Lava

terzani.com

Core is reminiscent of the natural energy at the heart of our world. Like bright lava seeping through the earth's crust, vibrant spheres of faceted crystal break through the iron surface of this pendant. Forcing light to pass through this metal structure results in a powerful, vibrant exchange of forces light and shadow erupt across the room, as the LED light pours through, as the light itself emits an organic radiance. Design Christian Lava.