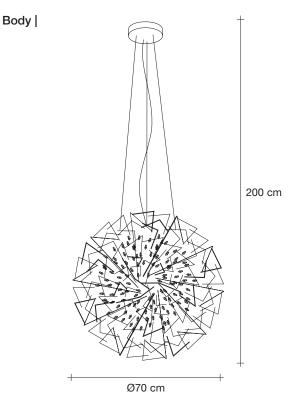

Light Source | 230-240V ~ 50/60Hz

Dimmable with TRIAC
Dali system on request

Canopy |

83cm x 78cm x 95cm

Dimmable with TRIAC 0 Dali system on request

 $\bigcirc$ 4 cm

84cm x 84cm x 72cm