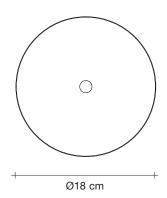

Light Source | 230-240V ~ 50/60Hz

Dimmable with TRIAC
Dali system on request

Canopy |

83cm x 78cm x 95cm