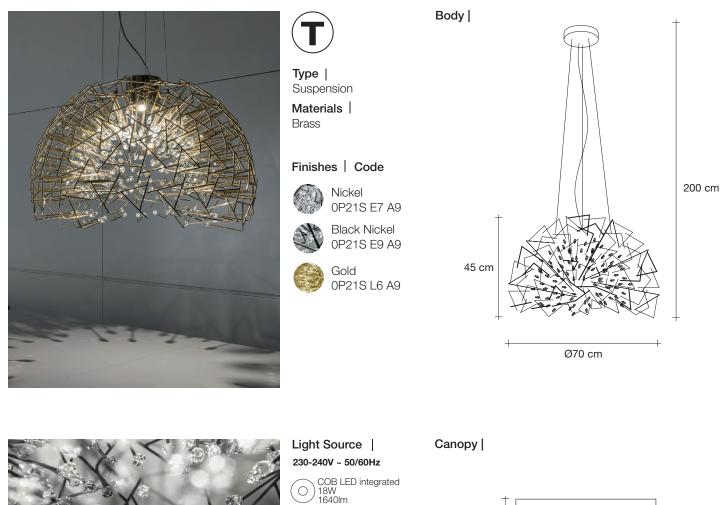

## Core, Eruption of Light.

terzani.com

Type | Suspension Materials | Brass

## Finishes | Code

Black Nickel 0P20S E9 A9

> Gold 0P20S L6 A9

TERZANI LA LUCE PENSATA

Core is reminiscent of the natural energy at the heart of our world. Like bright lava seeping through the earth's crust, vibrant spheres of faceted crystal break through the iron surface of this pendant. Forcing light to pass through this metal structure results in a powerful, vibrant exchange of forces light and shadow erupt across the room, as the LED light pours through, as the light itself emits an organic radiance. Design Christian Lava.

## Core, Eruption of Light. design Christian Lava

terzani.com

Core is reminiscent of the natural energy at the heart of our world. Like bright lava seeping through the earth's crust, vibrant spheres of faceted crystal break through the iron surface of this pendant. Forcing light to pass through this metal structure results in a powerful, vibrant exchange of forces light and shadow erupt across the room, as the LED light pours through, as the light itself emits an organic radiance. Design Christian Lava.