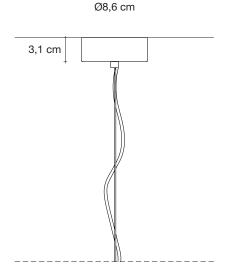

## Canopy |

Ø8,6 cm

This clean, precise form is the result of hours of labor by our artisans, who meticulously weld each ring together. G.r.a. is a delicate, refined pendant whose intricate shape belies its romantic glow. Available as an oval or a sphere, and finished in nickel or gold, G.r.a. serves as an elegant, unobtrusive complement to any room. Design Bruno Rainaldi.

## Finishes Code

Nickel 0N40S E7 C8 L

Gold 0N40S H5 C8 L

Light Source 230-240V ~ 50/60Hz

COB LED integrated 20W 1600lm CRI 90

Dimmable with TRIAC Dali system on request Canopy |

3,1 cm

This clean, precise form is the result of hours of labor by our artisans, who meticulously weld each ring together. G.r.a. is a delicate, refined pendant whose intricate shape belies its romantic glow. Available as an oval or a sphere, and finished in nickel or gold, G.r.a. serves as an elegant, unobtrusive complement to any room. Design Bruno Rainaldi.