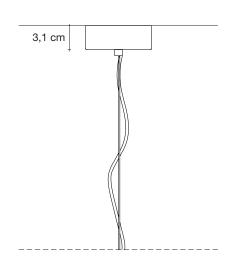

## Finishes Code

Nickel 0N40S E7 C8 L

Gold 0N40S H5 C8 L

Light Source 230-240V ~ 50/60Hz

COB LED integrated 20W 1600lm CRI 90

Dimmable with TRIAC Dali system on request Canopy |

3,1 cm

This clean, precise form is the result of hours of labor by our artisans, who meticulously weld each ring together. G.r.a. is a delicate, refined pendant whose intricate shape belies its romantic glow. Available as an oval or a sphere, and finished in nickel or gold, G.r.a. serves as an elegant, unobtrusive complement to any room. Design Bruno Rainaldi.