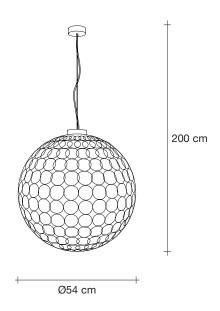

## Canopy |

Ø8,6 cm

This clean, precise form is the result of hours of labor by our artisans, who meticulously weld each ring together. G.r.a. is a delicate, refined pendant whose intricate shape belies its romantic glow. Available as an oval or a sphere, and finished in nickel or gold, G.r.a. serves as an elegant, unobtrusive complement to any room. Design Bruno Rainaldi.