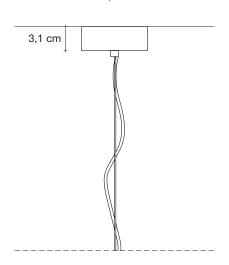

## Finishes Code

Nickel 0N40S E7 C8 L

Gold 0N40S H5 C8 L

Light Source 230-240V ~ 50/60Hz

COB LED integrated 20W 1600lm CRI 90

Dimmable with TRIAC Dali system on request Canopy |

3,1 cm

This clean, precise form is the result of hours of labor by our artisans, who meticulously weld each ring together. G.r.a. is a delicate, refined pendant whose intricate shape belies its romantic glow. Available as an oval or a sphere, and finished in nickel or gold, G.r.a. serves as an elegant, unobtrusive complement to any room. Design Bruno Rainaldi.