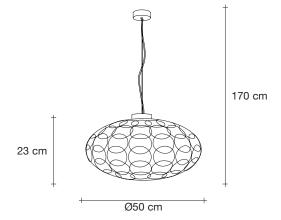

## Canopy |

Ø8,6 cm

This clean, precise form is the result of hours of labor by our artisans, who meticulously weld each ring together. G.r.a. is a delicate, refined pendant whose intricate shape belies its romantic glow. Available as an oval or a sphere, and finished in nickel or gold, G.r.a. serves as an elegant, unobtrusive complement to any room. Design Bruno Rainaldi.