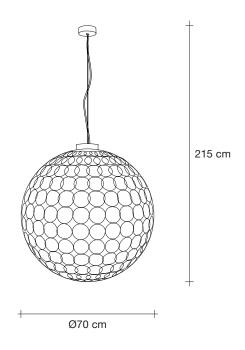

## Canopy |

Ø8,6 cm

This clean, precise form is the result of hours of labor by our artisans, who meticulously weld each ring together. G.r.a. is a delicate, refined pendant whose intricate shape belies its romantic glow. Available as an oval or a sphere, and finished in nickel or gold, G.r.a. serves as an elegant, unobtrusive complement to any room. Design Bruno Rainaldi.