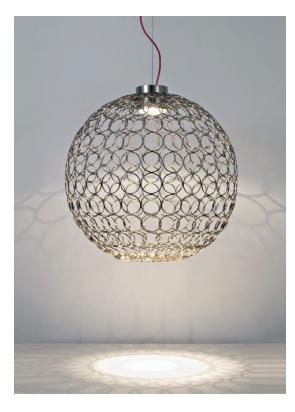

## Canopy |

Ø8,6 cm

This clean, precise form is the result of hours of labor by our artisans, who meticulously weld each ring together. G.r.a. is a delicate, refined pendant whose intricate shape belies its romantic glow. Available as an oval or a sphere, and finished in nickel or gold, G.r.a. serves as an elegant, unobtrusive complement to any room. Design Bruno Rainaldi.