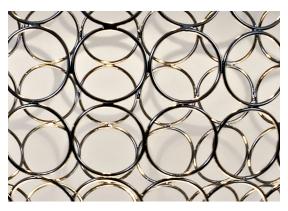

## Canopy |

Ø8,6 cm

This clean, precise form is the result of hours of labor by our artisans, who meticulously weld each ring together. G.r.a. is a delicate, refined pendant whose intricate shape belies its romantic glow. Available as an oval or a sphere, and finished in nickel or gold, G.r.a. serves as an elegant, unobtrusive complement to any room. Design Bruno Rainaldi.