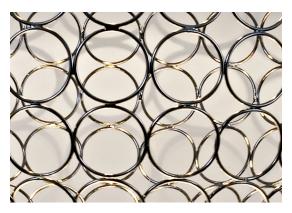

## Canopy |

Ø8,6 cm

This clean, precise form is the result of hours of labor by our artisans, who meticulously weld each ring together. G.r.a. is a delicate, refined pendant whose intricate shape belies its romantic glow. Available as an oval or a sphere, and finished in nickel or gold, G.r.a. serves as an elegant, unobtrusive complement to any room. Design Bruno Rainaldi.