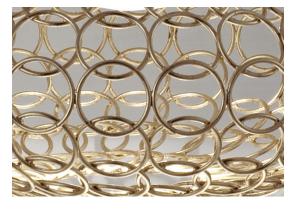

## Canopy |

Ø8,6 cm

This clean, precise form is the result of hours of labor by our artisans, who meticulously weld each ring together. G.r.a. is a delicate, refined pendant whose intricate shape belies its romantic glow. Available as an oval or a sphere, and finished in nickel or gold, G.r.a. serves as an elegant, unobtrusive complement to any room. Design Bruno Rainaldi.