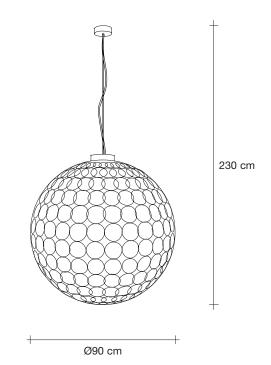

## Canopy |

Ø8,6 cm

This clean, precise form is the result of hours of labor by our artisans, who meticulously weld each ring together. G.r.a. is a delicate, refined pendant whose intricate shape belies its romantic glow. Available as an oval or a sphere, and finished in nickel or gold, G.r.a. serves as an elegant, unobtrusive complement to any room. Design Bruno Rainaldi.