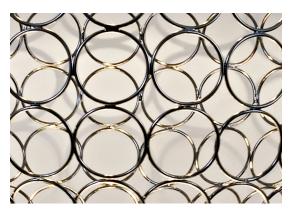

## Canopy |

Ø8,6 cm

This clean, precise form is the result of hours of labor by our artisans, who meticulously weld each ring together. G.r.a. is a delicate, refined pendant whose intricate shape belies its romantic glow. Available as an oval or a sphere, and finished in nickel or gold, G.r.a. serves as an elegant, unobtrusive complement to any room. Design Bruno Rainaldi.