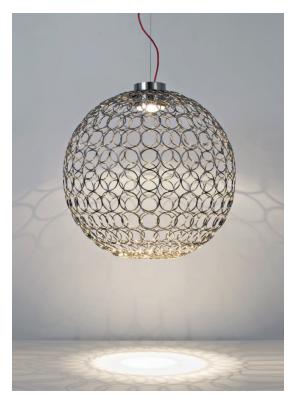

#### Type Suspension

Materials Metal

#### Finishes Code

Nickel 0N41S E7 C8 L

Gold 0N41S H5 C8 L Body |

#### Light Source 230-240V ~ 50/60Hz

COB LED integrated 20W 1600lm CRI 90

Dimmable with TRIAC Dali system on request

## Canopy |

Ø8,6 cm

This clean, precise form is the result of hours of labor by our artisans, who meticulously weld each ring together. G.r.a. is a delicate, refined pendant whose intricate shape belies its romantic glow. Available as an oval or a sphere, and finished in nickel or gold, G.r.a. serves as an elegant, unobtrusive complement to any room. Design Bruno Rainaldi.