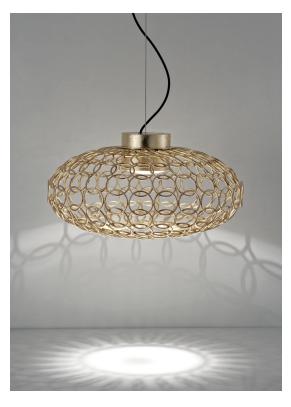

## Canopy |

Ø8,6 cm

This clean, precise form is the result of hours of labor by our artisans, who meticulously weld each ring together. G.r.a. is a delicate, refined pendant whose intricate shape belies its romantic glow. Available as an oval or a sphere, and finished in nickel or gold, G.r.a. serves as an elegant, unobtrusive complement to any room. Design Bruno Rainaldi.