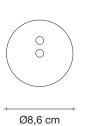

## Canopy |

Ø8,6 cm

This clean, precise form is the result of hours of labor by our artisans, who meticulously weld each ring together. G.r.a. is a delicate, refined pendant whose intricate shape belies its romantic glow. Available as an oval or a sphere, and finished in nickel or gold, G.r.a. serves as an elegant, unobtrusive complement to any room. Design Bruno Rainaldi.