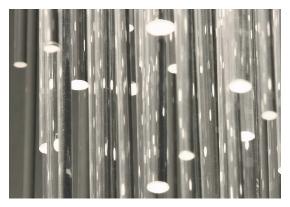

## Canopy |

Body |

5,2 cm

Ispired by the natural beauty of ice crystals, this new suspension light creates a specular, luminous piece through the use of over 3.600 plexyglass tubes. Similar to light refracting through water, the illumination created by Iceberg is both brilliant and natural, meticulously handcrafted, each light is a unique sculpture; sparkling, multifaceted and powerful. Design Dodo Arslan.