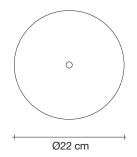

## Finishes | Code

Clear 0P60S E8 A9

220 cm 115 cm Ø74 cm

White canopy

Globe CFL 23W E27 FLUO Warm 6 x 14W E14

LED 6 x 3W E14

LED 4W E27

Not Dimmable