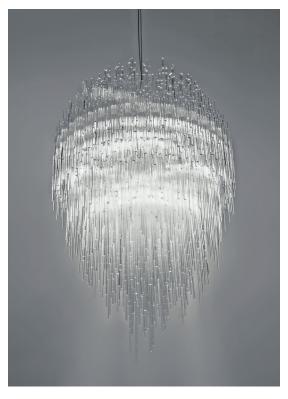

## Iceberg, Pure Light

terzani.com

## Canopy |

Body |

5,2 cm

Ispired by the natural beauty of ice crystals, this new suspension light creates a specular, luminous piece through the use of over 3.600 plexyglass tubes. Similar to light refracting through water, the illumination created by Iceberg is both brilliant and natural, meticulously handcrafted, each light is a unique sculpture; sparkling, multifaceted and powerful. Design Dodo Arslan.