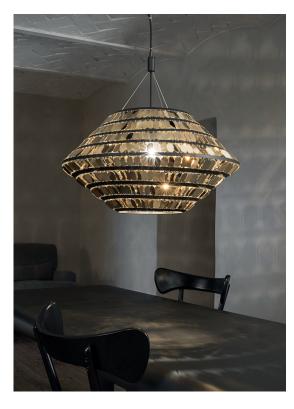

### Canopy |

Ø54 cm

The glamour and allure of the Golden Age of Hollywood drove the inspiration for Terzani's newest pendant, Kika. Incorporating modern technology with new materials, designer Franziska Hinze created a contemporary fixture reflecting this exciting period in cinema. Balancing proportions was also part of the inspiration behind Kika's shape. The light is made of hundreds of photoetched metal pendants, attached meticulously by hand to metal rings. The final result is similar to that of a fine jewel, floating in the air, and shining in every direction. To enhance the contrast of light, Terzani offers Kika in different color and size variations. Kika is a unique piece that adds vibrancy with a shimmering, suspended light. Design Franziska Hinze.

#### Canopy |

The glamour and allure of the Golden Age of Hollywood drove the inspiration for Terzani's newest pendant, Kika. Incorporating modern technology with new materials, designer Franziska Hinze created a contemporary fixture reflecting this exciting period in cinema. Balancing proportions was also part of the inspiration behind Kika's shape. The light is made of hundreds of photoetched metal pendants, attached meticulously by hand to metal rings. The final result is similar to that of a fine jewel, floating in the air, and shining in every direction. To enhance the contrast of light, Terzani offers Kika in different color and size variations. Kika is a unique piece that adds vibrancy with a shimmering, suspended light. Design Franziska Hinze.