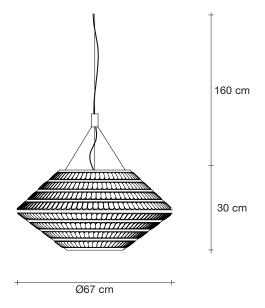

### Body |

### Canopy |

Ø54 cm

The glamour and allure of the Golden Age of Hollywood drove the inspiration for Terzani's newest pendant, Kika. Incorporating modern technology with new materials, designer Franziska Hinze created a contemporary fixture reflecting this exciting period in cinema. Balancing proportions was also part of the inspiration behind Kika's shape. The light is made of hundreds of photoetched metal pendants, attached meticulously by hand to metal rings. The final result is similar to that of a fine jewel, floating in the air, and shining in every direction. To enhance the contrast of light, Terzani offers Kika in different color and size variations. Kika is a unique piece that adds vibrancy with a shimmering, suspended light. Design Franziska Hinze.