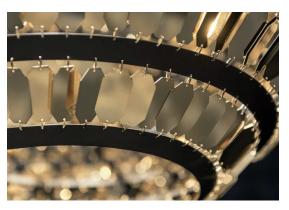

### Canopy |

Ø54 cm

The glamour and allure of the Golden Age of Hollywood drove the inspiration for Terzani's newest pendant, Kika. Incorporating modern technology with new materials, designer Franziska Hinze created a contemporary fixture reflecting this exciting period in cinema. Balancing proportions was also part of the inspiration behind Kika's shape. The light is made of hundreds of photoetched metal pendants, attached meticulously by hand to metal rings. The final result is similar to that of a fine jewel, floating in the air, and shining in every direction. To enhance the contrast of light, Terzani offers Kika in different color and size variations. Kika is a unique piece that adds vibrancy with a shimmering, suspended light. Design Franziska Hinze.

#### Canopy |

The glamour and allure of the Golden Age of Hollywood drove the inspiration for Terzani's newest pendant, Kika. Incorporating modern technology with new materials, designer Franziska Hinze created a contemporary fixture reflecting this exciting period in cinema. Balancing proportions was also part of the inspiration behind Kika's shape. The light is made of hundreds of photoetched metal pendants, attached meticulously by hand to metal rings. The final result is similar to that of a fine jewel, floating in the air, and shining in every direction. To enhance the contrast of light, Terzani offers Kika in different color and size variations. Kika is a unique piece that adds vibrancy with a shimmering, suspended light. Design Franziska Hinze.