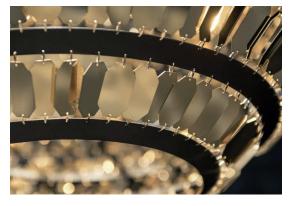

### Canopy |

Ø54 cm

The glamour and allure of the Golden Age of Hollywood drove the inspiration for Terzani's newest pendant, Kika. Incorporating modern technology with new materials, designer Franziska Hinze created a contemporary fixture reflecting this exciting period in cinema. Balancing proportions was also part of the inspiration behind Kika's shape. The light is made of hundreds of photoetched metal pendants, attached meticulously by hand to metal rings. The final result is similar to that of a fine jewel, floating in the air, and shining in every direction. To enhance the contrast of light, Terzani offers Kika in different color and size variations. Kika is a unique piece that adds vibrancy with a shimmering, suspended light. Design Franziska Hinze.

#### Canopy |

The glamour and allure of the Golden Age of Hollywood drove the inspiration for Terzani's newest pendant, Kika. Incorporating modern technology with new materials, designer Franziska Hinze created a contemporary fixture reflecting this exciting period in cinema. Balancing proportions was also part of the inspiration behind Kika's shape. The light is made of hundreds of photoetched metal pendants, attached meticulously by hand to metal rings. The final result is similar to that of a fine jewel, floating in the air, and shining in every direction. To enhance the contrast of light, Terzani offers Kika in different color and size variations. Kika is a unique piece that adds vibrancy with a shimmering, suspended light. Design Franziska Hinze.