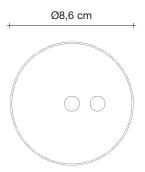

### Canopy |

Ø54 cm

The glamour and allure of the Golden Age of Hollywood drove the inspiration for Terzani's newest pendant, Kika. Incorporating modern technology with new materials, designer Franziska Hinze created a contemporary fixture reflecting this exciting period in cinema. Balancing proportions was also part of the inspiration behind Kika's shape. The light is made of hundreds of photoetched metal pendants, attached meticulously by hand to metal rings. The final result is similar to that of a fine jewel, floating in the air, and shining in every direction. To enhance the contrast of light, Terzani offers Kika in different color and size variations. Kika is a unique piece that adds vibrancy with a shimmering, suspended light. Design Franziska Hinze.