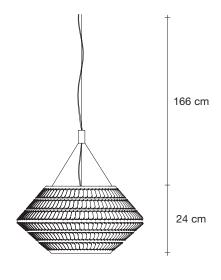

### Canopy |

Ø54 cm

The glamour and allure of the Golden Age of Hollywood drove the inspiration for Terzani's newest pendant, Kika. Incorporating modern technology with new materials, designer Franziska Hinze created a contemporary fixture reflecting this exciting period in cinema. Balancing proportions was also part of the inspiration behind Kika's shape. The light is made of hundreds of photoetched metal pendants, attached meticulously by hand to metal rings. The final result is similar to that of a fine jewel, floating in the air, and shining in every direction. To enhance the contrast of light, Terzani offers Kika in different color and size variations. Kika is a unique piece that adds vibrancy with a shimmering, suspended light. Design Franziska Hinze.