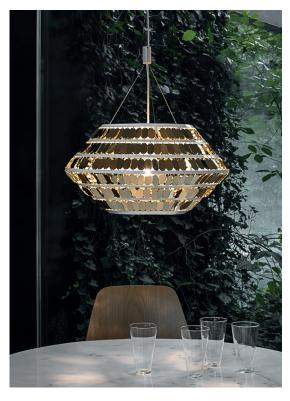

### Canopy |

Ø54 cm

The glamour and allure of the Golden Age of Hollywood drove the inspiration for Terzani's newest pendant, Kika. Incorporating modern technology with new materials, designer Franziska Hinze created a contemporary fixture reflecting this exciting period in cinema. Balancing proportions was also part of the inspiration behind Kika's shape. The light is made of hundreds of photoetched metal pendants, attached meticulously by hand to metal rings. The final result is similar to that of a fine jewel, floating in the air, and shining in every direction. To enhance the contrast of light, Terzani offers Kika in different color and size variations. Kika is a unique piece that adds vibrancy with a shimmering, suspended light. Design Franziska Hinze.