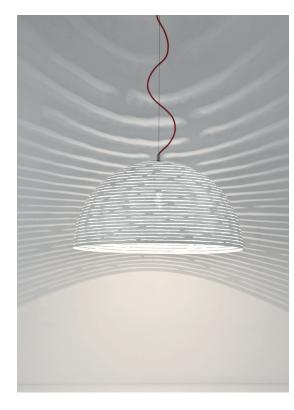

terzani.com

Type Suspension

Materials Metal

### Finishes Code

White 0M61S E8 C8

Nickel 0M61S G8 C8

Gold leaf 0M61S H5 C8

### Body |

## Light Source 230-240V ~ 50/60Hz

140W E27

LED 14W E27

Dimmable with all systems

## Canopy |

terzani.com