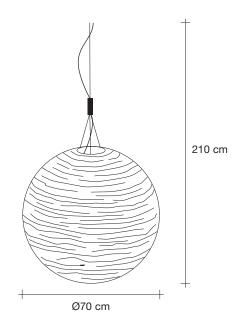

## Canopy |

3,1 cm

terzani.com

Type Suspension

Materials Metal

## Finishes Code

White 0M65S E8 C8

Nickel 0M65S G8 C8

Gold leaf 0M65S H5 C8

### Body |

## Light Source 230-240V ~ 50/60Hz

23W E27

LED 4W E27

Not Dimmable

## Canopy |

3,1 cm

design Bruno Rainald terzani.com

Type | Suspension

Materials | Metal