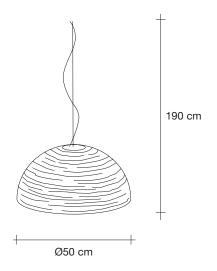

terzani.com







Type Suspension

Materials Metal

### Finishes Code



White 0M61S E8 C8



Nickel 0M61S G8 C8



Gold leaf 0M61S H5 C8

### Body |





## Light Source 230-240V ~ 50/60Hz



140W E27



LED 14W E27

Dimmable with all systems

## Canopy |











terzani.com







### Type Suspension

Materials Metal

### Finishes Code



White 0M62S E8 C8



Nickel 0M62S G8 C8



Gold leaf 0M62S H5 C8

### Body |





## Light Source 230-240V ~ 50/60Hz



140W E27



LED 14W E27

Dimmable with all systems

## Canopy |



3,1 cm







terzani.com







Type Suspension

Materials Metal

## Finishes Code



White 0M65S E8 C8



Nickel 0M65S G8 C8



Gold leaf 0M65S H5 C8

### Body |





## Light Source 230-240V ~ 50/60Hz



23W E27



LED 4W E27

Not Dimmable

## Canopy |



3,1 cm







design Bruno Rainald terzani.com







Type | Suspension

Materials | Metal

## Finishes Code



White 0M66S E8 C8



Nickel 0M66S G8 C8



Gold leaf 0M66S H5 C8

### Body |





## Light Source | 230-240V ~ 50/60Hz



Globe CFL 23W E27

or



LED 4W E27

Not Dimmable

## Canopy |











terzani.com







Type Floor lamp

Materials Metal

## Finishes Code



White 0M63P E8 C8



Nickel 0M63P G8 C8



Gold leaf 0M63P H5 C8 Body |





Light Source 230-240V ~ 50/60Hz



140W E27



LED 14W E27

Integrated dimmer

Base |

22 cm

3 cm







terzani.com







## Type Floor lamp

Materials Metal

## Finishes Code



White 0M64P E8 C8



Nickel 0M64P G8 C8



Gold leaf 0M64P H5 C8