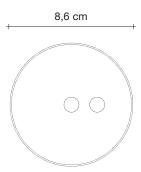

terzani.com







Type Suspension

Materials Metal

### Finishes Code



White 0M61S E8 C8



Nickel 0M61S G8 C8



Gold leaf 0M61S H5 C8

### Body |





## Light Source 230-240V ~ 50/60Hz



140W E27



LED 14W E27

Dimmable with all systems

## Canopy |











terzani.com







### Type Suspension

Materials Metal

### Finishes Code



White 0M62S E8 C8



Nickel 0M62S G8 C8



Gold leaf 0M62S H5 C8

### Body |





## Light Source 230-240V ~ 50/60Hz



140W E27



LED 14W E27

Dimmable with all systems

## Canopy |



3,1 cm







terzani.com







Type Suspension

Materials Metal

## Finishes Code



White 0M65S E8 C8



Nickel 0M65S G8 C8



Gold leaf 0M65S H5 C8

### Body |





## Light Source 230-240V ~ 50/60Hz



23W E27



LED 4W E27

Not Dimmable

## Canopy |



3,1 cm







design Bruno Rainald terzani.com







Type | Suspension

Materials | Metal

## Finishes Code



White 0M66S E8 C8



Nickel 0M66S G8 C8



Gold leaf 0M66S H5 C8

### Body |





## Light Source | 230-240V ~ 50/60Hz



Globe CFL 23W E27

or



LED 4W E27

Not Dimmable

## Canopy |











terzani.com







Type Floor lamp

Materials Metal

## Finishes Code



White 0M63P E8 C8



Nickel 0M63P G8 C8



Gold leaf 0M63P H5 C8 Body |





Light Source 230-240V ~ 50/60Hz



140W E27



LED 14W E27

Integrated dimmer

Base |

22 cm

3 cm







terzani.com







## Type Floor lamp

Materials Metal

## Finishes Code



White 0M64P E8 C8



Nickel 0M64P G8 C8



Gold leaf 0M64P H5 C8

### Body |





## Light Source 230-240V ~ 50/60Hz



140W E27



LED 14W E27

Integrated di