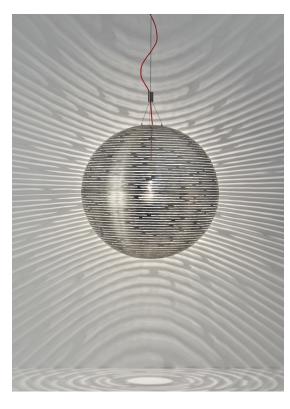

terzani.com

Type Suspension

Materials Metal

### Finishes Code

White 0M61S E8 C8

Nickel 0M61S G8 C8

Gold leaf 0M61S H5 C8

### Body |

## Light Source 230-240V ~ 50/60Hz

140W E27

LED 14W E27

Dimmable with all systems

## Canopy |

terzani.com