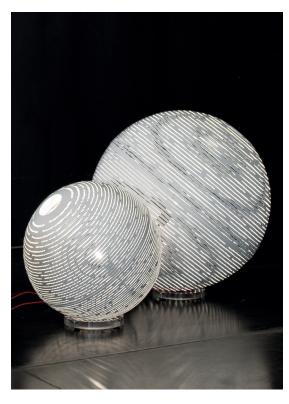

## Canopy |

terzani.com

Type Floor lamp

Materials Metal

## Finishes Code

White 0M63P E8 C8

Nickel 0M63P G8 C8

Gold leaf 0M63P H5 C8 Body |

Light Source 230-240V ~ 50/60Hz

140W E27

LED 14W E27

Integrated dimmer

Base |

22 cm

3 cm

terzani.com