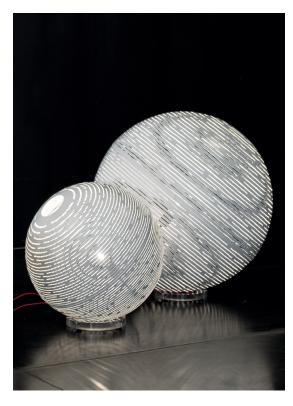

## Canopy |

terzani.com

Type Floor lamp

Materials Metal

## Finishes Code

White 0M63P E8 C8

Nickel 0M63P G8 C8

Gold leaf 0M63P H5 C8 Body |

Light Source 230-240V ~ 50/60Hz

140W E27

LED 14W E27

Integrated dimmer

Base |

22 cm

3 cm

terzani.com