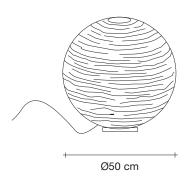

terzani.com

Type Suspension

Materials Metal

### Finishes Code

White 0M61S E8 C8

Nickel 0M61S G8 C8

Gold leaf 0M61S H5 C8

### Body |