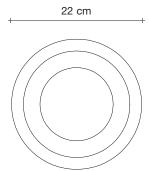

sign Bruno Rainald terzani.com







Type | Suspension

Materials | Metal

## Finishes Code



White 0M66S E8 C8



Nickel 0M66S G8 C8



Gold leaf 0M66S H5 C8

### Body |





## Light Source | 230-240V ~ 50/60Hz



Globe CFL 23W E27

or



LED 4W E27

Not Dimmable

## Canopy |











terzani.com







Type Floor lamp

Materials Metal

## Finishes Code



White 0M63P E8 C8



Nickel 0M63P G8 C8



Gold leaf 0M63P H5 C8 Body |





Light Source 230-240V ~ 50/60Hz



140W E27



LED 14W E27

Integrated dimmer

Base |

22 cm

3 cm







terzani.com







## Type Floor lamp

Materials Metal

## Finishes Code



White 0M64P E8 C8



Nickel 0M64P G8 C8



Gold leaf 0M64P H5 C8

### Body |





## Light Source 230-240V ~ 50/60Hz



140W E27



LED 14W E27

Integrated dimmer

### Base |



3 cm