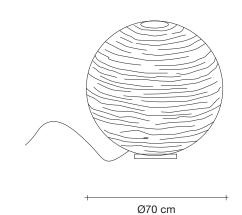

## Canopy |

terzani.com

Type Floor lamp

Materials Metal

## Finishes Code

White 0M63P E8 C8

Nickel 0M63P G8 C8

Gold leaf 0M63P H5 C8 Body |

Light Source 230-240V ~ 50/60Hz

140W E27

LED 14W E27

Integrated dimmer

Base |

22 cm

3 cm

terzani.com