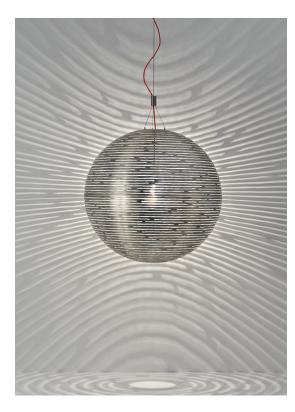

## Canopy |

3,1 cm

design Bruno Rainald terzani.com

Type | Suspension

Materials | Metal