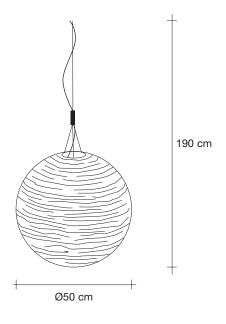

## Canopy |

3,1 cm

design Bruno Rainald terzani.com

Type | Suspension

Materials | Metal