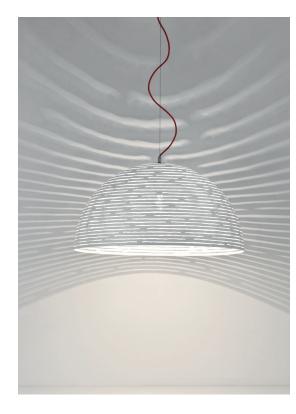

terzani.com

Type Suspension

Materials Metal

### Finishes Code

White 0M61S E8 C8

Nickel 0M61S G8 C8

Gold leaf 0M61S H5 C8

### Body |

## Light Source 230-240V ~ 50/60Hz

140W E27

LED 14W E27

Dimmable with all systems

## Canopy |

terzani.com