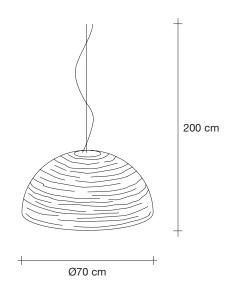

terzani.com

Type Suspension

Materials Metal

### Finishes Code

White 0M61S E8 C8

Nickel 0M61S G8 C8

Gold leaf 0M61S H5 C8

### Body |

## Light Source 230-240V ~ 50/60Hz

140W E27

LED 14W E27

Dimmable with all systems

## Canopy |

terzani.com