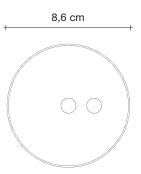

terzani.com







Type Suspension

Materials Metal

### Finishes Code



White 0M61S E8 C8



Nickel 0M61S G8 C8



Gold leaf 0M61S H5 C8

### Body |





## Light Source 230-240V ~ 50/60Hz



140W E27



LED 14W E27

Dimmable with all systems

## Canopy |











terzani.com







### Type Suspension

Materials Metal

### Finishes Code



White 0M62S E8 C8



Nickel 0M62S G8 C8



Gold leaf 0M62S H5 C8

### Body |





## Light Source 230-240V ~ 50/60Hz



140W E27



LED 14W E27

Dimmable with all systems

## Canopy |



3,1 cm







terzani.com







Type Suspension

Materials Metal

## Finishes Code



White 0M65S E8 C8



Nickel 0M65S G8 C8



Gold leaf 0M65S H5 C8

### Body |





## Light Source 230-240V ~ 50/60Hz



23W E27



LED 4W E27

Not Dimmable

## Canopy |



3,1 cm







design Bruno Rainald terzani.com







Type | Suspension

Materials | Metal

## Finishes Code



White 0M66S E8 C8



Nickel 0M66S G8 C8



Gold leaf 0M66S H5 C8

### Body |





## Light Source | 230-240V ~ 50/60Hz



Globe CFL 23W E27

or



LED 4W