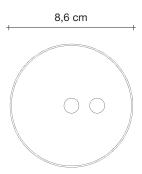

Type Suspension

Materials Metal

### Finishes Code



White 0M62S E8 C8



Nickel 0M62S G8 C8



Gold leaf 0M62S H5 C8

### Body |





## Light Source 230-240V ~ 50/60Hz



140W E27



LED 14W E27

Dimmable with all systems

## Canopy |



3,1 cm







terzani.com







Type Suspension

Materials Metal

## Finishes Code



White 0M65S E8 C8



Nickel 0M65S G8 C8



Gold leaf 0M65S H5 C8

### Body |





## Light Source 230-240V ~ 50/60Hz



23W E27



LED 4W E27

Not Dimmable

## Canopy |



3,1 cm







design Bruno Rainald terzani.com







Type | Suspension

Materials | Metal

## Finishes Code



White 0M66S E8 C8



Nickel 0M66S G8 C8



Gold leaf 0M66S H5 C8

### Body |





## Light Source | 230-240V ~ 50/60Hz



Globe CFL 23W E27

or



LED 4W E27

Not Dimmable

## Canopy |











terzani.com







Type Floor lamp

Materials Metal

## Finishes Code



White 0M63P E8 C8



Nickel 0M63P G8 C8



Gold leaf 0M63P H5 C8 Body |





Light Source 230-240V ~ 50/60Hz



140W E27



LED 14W E27

Integrated dimmer

Base |

22 cm

3 cm







terzani.com







## Type Floor lamp

Materials Metal

## Finishes Code



White 0M64P E8 C8



Nickel 0M64P G8 C8



Gold leaf 0M64P H5 C8

### Body |





## Light Source 230-240V ~ 50/60Hz



140W E27



LED 14W E27

Integrated dimmer

### Base |



3 cm