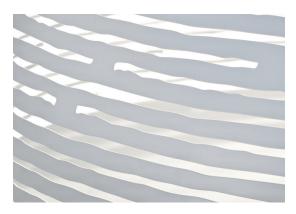

terzani.com







Type Suspension

Materials Metal

### Finishes Code



White 0M61S E8 C8



Nickel 0M61S G8 C8



Gold leaf 0M61S H5 C8

### Body |





## Light Source 230-240V ~ 50/60Hz



140W E27



LED 14W E27

Dimmable with all systems

## Canopy |











terzani.com







### Type Suspension

Materials Metal

### Finishes Code



White 0M62S E8 C8



Nickel 0M62S G8 C8



Gold leaf 0M62S H5 C8

### Body |





## Light Source 230-240V ~ 50/60Hz



140W E27



LED 14W E27

Dimmable with all systems

## Canopy |



3,1 cm







terzani.com







Type Suspension

Materials Metal

## Finishes Code



White 0M65S E8 C8



Nickel 0M65S G8 C8



Gold leaf 0M65S H5 C8

### Body |





## Light Source 230-240V ~ 50/60Hz



23W E27



LED 4W E27

Not Dimmable

## Canopy |



3,1 cm







design Bruno Rainald terzani.com







Type | Suspension

Materials | Metal

## Finishes Code



White 0M66S E8 C8



Nickel 0M66S G8 C8



Gold l