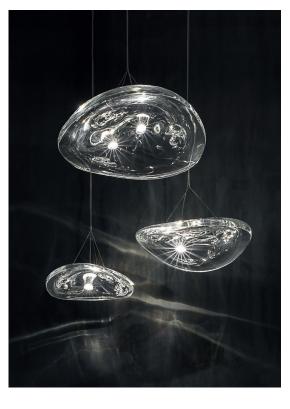

## Canopy |

~5 cm <sup>™</sup>

Body |

Ø20 cm

Manta is the latest design featuring the distinctive lead crystal first unveiled in Nicolas Terzani's best-selling Mizu. Collaborating with designer Dodo Arslan, the two imaginative minds created a light featuring sinuous, undulating lines. The results are soft waves of crystal light reminiscent of being underwater. The innovative Manta is made of crystal, with a dimmable integrated LED lamp focused on maximizing the crystal's reflection. Manta's organic form is available in three sizes (Ø 20cm-7.9", Ø 26cm-10.2", Ø 32cm-12.6") and can be installed in numerous, customizable arrangements. Design Dodo Arslan & Nicolas Terzani.

#### Canopy |

Manta is the latest design featuring the distinctive lead crystal first unveiled in Nicolas Terzani's best-selling Mizu. Collaborating with designer Dodo Arslan, the two imaginative minds created a light featuring sinuous, undulating lines. The results are soft waves of crystal light reminiscent of being underwater. The innovative Manta is made of crystal, with a dimmable integrated LED lamp focused on maximizing the crystal's reflection. Manta's organic form is available in three sizes (Ø 20cm-7.9", Ø 26cm-10.2", Ø 32cm-12.6") and can be installed in numerous, customizable arrangements. Design Dodo Arslan & Nicolas Terzani.

## Canopy |

Manta is the latest design featuring the distinctive lead crystal first unveiled in Nicolas Terzani's best-selling Mizu. Collaborating with designer Dodo Arslan, the two imaginative minds created a light featuring sinuous, undulating lines. The results are soft waves of crystal light reminiscent of being underwater. The innovative Manta is made of crystal, with a dimmable integrated LED lamp focused on maximizing the crystal's reflection. Manta's organic form is available in three sizes (Ø 20cm-7.9", Ø 26cm-10.2", Ø 32cm-12.6") and can be installed in numerous, customizable arrangements. Design Dodo

Arslan & Nicolas Terzani.