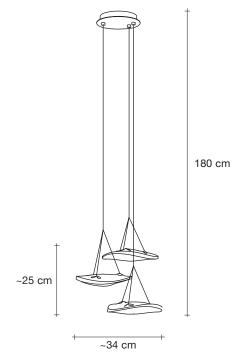

# Manta, Shimmering Waves.

design Dodo Arslan & Nicolas Terzani terzani.com

Type Pendant

Materials Clear crystal

### Finishes Code

Clear 0K031 E8 A9

White canopy

### Light Source 230-240V ~ 50/60Hz

- LED integrated 3 x 1,5W 320 lm
- Dimmable with 1-10V and Dali systems only

## Canopy |

Manta is the latest design featuring the distinctive lead crystal first unveiled in Nicolas Terzani's best-selling Mizu. Collaborating with designer Dodo Arslan, the two imaginative minds created a light featuring sinuous, undulating lines. The results are soft waves of crystal light reminiscent of being underwater. The innovative Manta is made of crystal, with a dimmable integrated LED lamp focused on maximizing the crystal's reflection. Manta's organic form is available in three sizes (Ø 20cm-7.9", Ø 26cm-10.2", Ø 32cm-12.6") and can be installed in numerous, customizable arrangements. Design Dodo

Arslan & Nicolas Terzani.