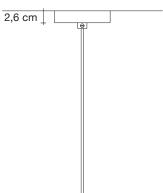

### Finishes Code

Clear 0K012 E8 A9

White canopy

Light Source 230-240V ~ 50/60Hz

LED integrated 1,5W 105 lm

Not Dimmable