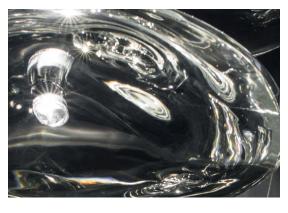

## Canopy |

~5 cm <sup>™</sup>

Body |

Ø20 cm

Manta is the latest design featuring the distinctive lead crystal first unveiled in Nicolas Terzani's best-selling Mizu. Collaborating with designer Dodo Arslan, the two imaginative minds created a light featuring sinuous, undulating lines. The results are soft waves of crystal light reminiscent of being underwater. The innovative Manta is made of crystal, with a dimmable integrated LED lamp focused on maximizing the crystal's reflection. Manta's organic form is available in three sizes (Ø 20cm-7.9", Ø 26cm-10.2", Ø 32cm-12.6") and can be installed in numerous, customizable arrangements. Design Dodo Arslan & Nicolas Terzani.

#### Canopy |

Manta is the latest design featuring the distinctive lead crystal first unveiled in Nicolas Terzani's best-selling Mizu. Collaborating with designer Dodo Arslan, the two imaginative minds created a light featuring sinuous, undulating lines. The results are soft waves of crystal light reminiscent of being underwater. The innovative Manta is made of crystal, with a dimmable integrated LED lamp focused on maximizing the crystal's reflection. Manta's organic form is available in three sizes (Ø 20cm-7.9", Ø 26cm-10.2", Ø 32cm-12.6") and can be installed in numerous, customizable arrangements. Design Dodo Arslan & Nicolas Terzani.

## Canopy |

Manta is the latest design featuring the distinctive lead crystal first unveiled in Nicolas Terzani's best-selling Mizu. Collaborating with designer Dodo Arslan, the two imaginative minds created a light featuring sinuous, undulating lines. The results are soft waves of crystal light reminiscent of being underwater. The innovative Manta is made of crystal, with a dimmable integrated LED lamp focused on maximizing the crystal's reflection. Manta's organic form is available in three sizes (Ø 20cm-7.9", Ø 26cm-10.2", Ø 32cm-12.6") and can be installed in numerous, customizable arrangements. Design Dodo

Arslan & Nicolas Terzani.