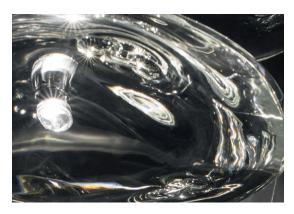

## Canopy |

~5 cm <sup>™</sup>

Body |

Ø20 cm

Manta is the latest design featuring the distinctive lead crystal first unveiled in Nicolas Terzani's best-selling Mizu. Collaborating with designer Dodo Arslan, the two imaginative minds created a light featuring sinuous, undulating lines. The results are soft waves of crystal light reminiscent of being underwater. The innovative Manta is made of crystal, with a dimmable integrated LED lamp focused on maximizing the crystal's reflection. Manta's organic form is available in three sizes (Ø 20cm-7.9", Ø 26cm-10.2", Ø 32cm-12.6") and can be installed in numerous, customizable arrangements. Design Dodo Arslan & Nicolas Terzani.

#### Canopy |

Manta is the latest design featuring the distinctive lead crystal first unveiled in Nicolas Terzani's best-selling Mizu. Collaborating with designer Dodo Arslan, the two imaginative minds created a light featuring sinuous, undulating lines. The results are soft waves of crystal light reminiscent of being underwater. The innovative Manta is made of crystal, with a dimmable integrated LED lamp focused on maximizing the crystal's reflection. Manta's organic form is available in three sizes (Ø 20cm-7.9", Ø 26cm-10.2", Ø 32cm-12.6") and can be installed in numerous, customizable arrangements. Design Dodo Arslan & Nicolas Terzani.

## Canopy |

Manta is the latest design featuring the distinctive lead crystal first unveiled in Nicolas Terzani's best-selling Mizu. Collaborating with designer Dodo Arslan, the two imaginative minds created a light featuring sinuous, undulating lines. The results are soft waves of crystal light reminiscent of being underwater. The innovative Manta is made of crystal, with a dimmable integrated LED lamp focused on maximizing the crystal's reflection. Manta's organic form is available in three sizes (Ø 20cm-7.9", Ø 26cm-10.2", Ø 32cm-12.6") and can be installed in numerous, customizable arrangements. Design Dodo

Arslan & Nicolas Terzani.