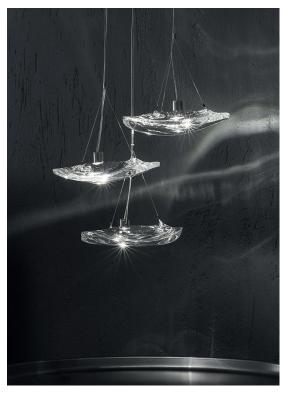

## Canopy |

Manta is the latest design featuring the distinctive lead crystal first unveiled in Nicolas Terzani's best-selling Mizu. Collaborating with designer Dodo Arslan, the two imaginative minds created a light featuring sinuous, undulating lines. The results are soft waves of crystal light reminiscent of being underwater. The innovative Manta is made of crystal, with a dimmable integrated LED lamp focused on maximizing the crystal's reflection. Manta's organic form is available in three sizes (Ø 20cm-7.9", Ø 26cm-10.2", Ø 32cm-12.6") and can be installed in numerous, customizable arrangements. Design Dodo

Arslan & Nicolas Terzani.