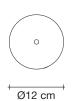

#### Canopy |

Manta is the latest design featuring the distinctive lead crystal first unveiled in Nicolas Terzani's best-selling Mizu. Collaborating with designer Dodo Arslan, the two imaginative minds created a light featuring sinuous, undulating lines. The results are soft waves of crystal light reminiscent of being underwater. The innovative Manta is made of crystal, with a dimmable integrated LED lamp focused on maximizing the crystal's reflection. Manta's organic form is available in three sizes (Ø 20cm-7.9", Ø 26cm-10.2", Ø 32cm-12.6") and can be installed in numerous, customizable arrangements. Design Dodo Arslan & Nicolas Terzani.