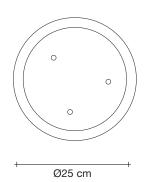

## Canopy |

~5 cm <sup>™</sup>

Body |

Ø20 cm

Manta is the latest design featuring the distinctive lead crystal first unveiled in Nicolas Terzani's best-selling Mizu. Collaborating with designer Dodo Arslan, the two imaginative minds created a light featuring sinuous, undulating lines. The results are soft waves of crystal light reminiscent of being underwater. The innovative Manta is made of crystal, with a dimmable integrated LED lamp focused on maximizing the crystal's reflection. Manta's organic form is available in three sizes (Ø 20cm-7.9", Ø 26cm-10.2", Ø 32cm-12.6") and can be installed in numerous, customizable arrangements. Design Dodo Arslan & Nicolas Terzani.