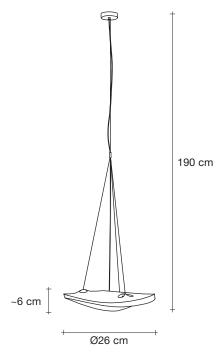

## Canopy |

~5 cm <sup>™</sup>

Body |

Ø20 cm

Manta is the latest design featuring the distinctive lead crystal first unveiled in Nicolas Terzani's best-selling Mizu. Collaborating with designer Dodo Arslan, the two imaginative minds created a light featuring sinuous, undulating lines. The results are soft waves of crystal light reminiscent of being underwater. The innovative Manta is made of crystal, with a dimmable integrated LED lamp focused on maximizing the crystal's reflection. Manta's organic form is available in three sizes (Ø 20cm-7.9", Ø 26cm-10.2", Ø 32cm-12.6") and can be installed in numerous, customizable arrangements. Design Dodo Arslan & Nicolas Terzani.

#### Canopy |

Manta is the latest design featuring the distinctive lead crystal first unveiled in Nicolas Terzani's best-selling Mizu. Collaborating with designer Dodo Arslan, the two imaginative minds created a light featuring sinuous, undulating lines. The results are soft waves of crystal light reminiscent of being underwater. The innovative Manta is made of crystal, with a dimmable integrated LED lamp focused on maximizing the crystal's reflection. Manta's organic form is available in three sizes (Ø 20cm-7.9", Ø 26cm-10.2", Ø 32cm-12.6") and can be installed in numerous, customizable arrangements. Design Dodo Arslan & Nicolas Terzani.

## Canopy |

Manta is the latest design featuring the distinctive lead crystal first unveiled in Nicolas Terzani's best-selling Mizu. Collaborating with designer Dodo Arslan, the two imaginative minds created a light featuring sinuous, undulating lines. The results are soft waves of crystal light reminiscent of being underwater. The innovative Manta is made of crystal, with a dimmable integrated LED lamp focused on maximizing the crystal's reflection. Manta's organic form is available in three sizes (Ø 20cm-7.9", Ø 26cm-10.2", Ø 32cm-12.6") and can be installed in numerous, customizable arrangements. Design Dodo

Arslan & Nicolas Terzani.