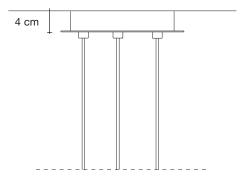

#### Canopy |

Manta is the latest design featuring the distinctive lead crystal first unveiled in Nicolas Terzani's best-selling Mizu. Collaborating with designer Dodo Arslan, the two imaginative minds created a light featuring sinuous, undulating lines. The results are soft waves of crystal light reminiscent of being underwater. The innovative Manta is made of crystal, with a dimmable integrated LED lamp focused on maximizing the crystal's reflection. Manta's organic form is available in three sizes (Ø 20cm-7.9", Ø 26cm-10.2", Ø 32cm-12.6") and can be installed in numerous, customizable arrangements. Design Dodo Arslan & Nicolas Terzani.