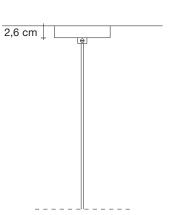

## Canopy |

~5 cm <sup>™</sup>

Body |

Ø20 cm

Manta is the latest design featuring the distinctive lead crystal first unveiled in Nicolas Terzani's best-selling Mizu. Collaborating with designer Dodo Arslan, the two imaginative minds created a light featuring sinuous, undulating lines. The results are soft waves of crystal light reminiscent of being underwater. The innovative Manta is made of crystal, with a dimmable integrated LED lamp focused on maximizing the crystal's reflection. Manta's organic form is available in three sizes (Ø 20cm-7.9", Ø 26cm-10.2", Ø 32cm-12.6") and can be installed in numerous, customizable arrangements. Design Dodo Arslan & Nicolas Terzani.