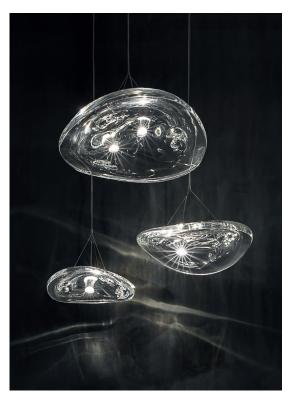

## Canopy |

~5 cm <sup>™</sup>

Body |

Ø20 cm

Manta is the latest design featuring the distinctive lead crystal first unveiled in Nicolas Terzani's best-selling Mizu. Collaborating with designer Dodo Arslan, the two imaginative minds created a light featuring sinuous, undulating lines. The results are soft waves of crystal light reminiscent of being underwater. The innovative Manta is made of crystal, with a dimmable integrated LED lamp focused on maximizing the crystal's reflection. Manta's organic form is available in three sizes (Ø 20cm-7.9", Ø 26cm-10.2", Ø 32cm-12.6") and can be installed in numerous, customizable arrangements. Design Dodo Arslan & Nicolas Terzani.

#### Canopy |

Manta is the latest design featuring the distinctive lead crystal first unveiled in Nicolas Terzani's best-selling Mizu. Collaborating with designer Dodo Arslan, the two imaginative minds created a light featuring sinuous, undulating lines. The results are soft waves of crystal light reminiscent of being underwater. The innovative Manta is made of crystal, with a dimmable integrated LED lamp focused on maximizing the crystal's reflection. Manta's organic form is available in three sizes (Ø 20cm-7.9", Ø 26cm-10.2", Ø 32cm-12.6") and can be installed in numerous, customizable arrangements. Design Dodo Arslan & Nicolas Terzani.

## Canopy |

Manta is the latest design featuring the distinctive lead crystal first unveiled in Nicolas Terzani's best-selling Mizu. Collaborating with designer Dodo Arslan, the two imaginative minds created a light featuring sinuous, undulating lines. The results are soft waves of crystal light reminiscent of being underwater. The innovative Manta is made of crystal, with a dimmable integrated LED lamp focused on maximizing the crystal's reflection. Manta's organic form is available in three sizes (Ø 20cm-7.9", Ø 26cm-10.2", Ø 32cm-12.6") and can be installed in numerous, customizable arrangements. Design Dodo

Arslan & Nicolas Terzani.