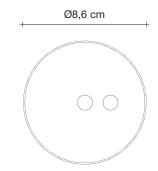

### Light Source | 230-240V ~ 50/60Hz

Globe CFL 23W E27 or

LED 4W E27

🔊 Not Dimmable

Canopy |

Body |

3,1 cm