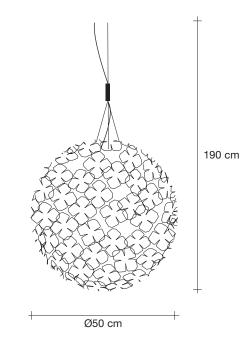

# Finishes | Code

Gold 0M81S H8 C8

TERZANI La luce pensata

Ø50 cm

Recalling the natural beauty of a flower, Orten'zia handsoldered "petals" emanate a unique glow, immersing the entire room in a glimmering light. An organic radiance is created through light and shadow, planting a garden within the room. Available in either nickel or gold plated, the orten'zia's elegant form complements its dramatic light. Design Bruno Rainaldi.

### Light Source | 230-240V ~ 50/60Hz

Globe CFL 23W E27 or

LED 4W E27

🔊 Not Dimmable

Canopy |

Body |

3,1 cm