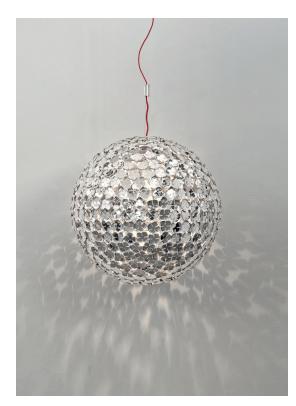

# Finishes | Code

Gold 0M81S H8 C8

TERZANI La luce pensata

Ø50 cm

Recalling the natural beauty of a flower, Orten'zia handsoldered "petals" emanate a unique glow, immersing the entire room in a glimmering light. An organic radiance is created through light and shadow, planting a garden within the room. Available in either nickel or gold plated, the orten'zia's elegant form complements its dramatic light. Design Bruno Rainaldi.