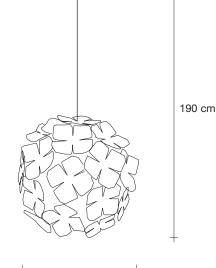

Туре Suspension Materials Metal

## Finishes Code

0M46S E7 C8

Gold 0M46S H8 C8

TERZANI LA LUCE PENSATA

Recalling the natural beauty of a flower, Orten'zia hand-soldered "petals" emanate a unique glow, immersing the entire room in a glimmering light. An organic radiance is created through light and shadow, planting a garden within the room. Available in either nickel or gold plated, the orten'zia's elegant form complements its dramatic light. Design Bruno Rainaldi.

Light Source 230-240V ~ 50/60Hz

HALOGEN 140W E27 or

LED 14W E27  $\square$ 

Dimmable with  $\bigcirc$ all systems

Canopy |

Kg 9

Kg 5

Body |