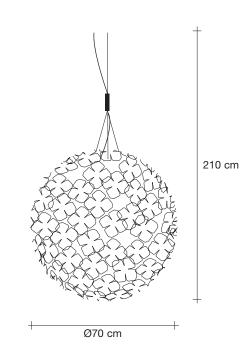

# Finishes | Code

Gold 0M51S H8 C8

TERZANI LA LUCE PENSATA

Recalling the natural beauty of a flower, Orten'zia handsoldered "petals" emanate a unique glow, immersing the entire room in a glimmering light. An organic radiance is created through light and shadow, planting a garden within the room. Available in either nickel or gold plated, the orten'zia's elegant form complements its dramatic light. Design Bruno Rainaldi. Light Source | 230-240V ~ 50/60Hz

HALOGEN 140W E27

LED 14W E27

 Dimmable with all systems Canopy |

Body |

3,1 cm

Kg 21

83cm x 78cm x 95cm

Type | Suspension Materials | Metal