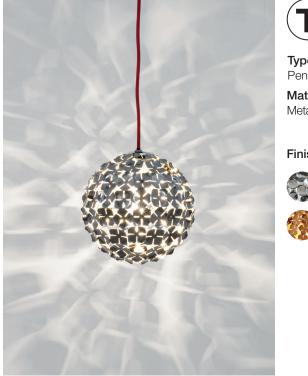

Type | Pendant Materials | Metal

## Finishes | Code

Nickel 0M478

0M47S E7 C8 Gold 0M47S H8 C8 Body |

TERZANI LA LUCE PENSATA

Ø11 cm

Recalling the natural beauty of a flower, Orten'zia handsoldered "petals" emanate a unique glow, immersing the entire room in a glimmering light. An organic radiance is created through light and shadow, planting a garden within the room. Available in either nickel or gold plated, the orten'zia's elegant form complements its dramatic light. Design Bruno Rainaldi. Light Source 230-240V ~ 50/60Hz