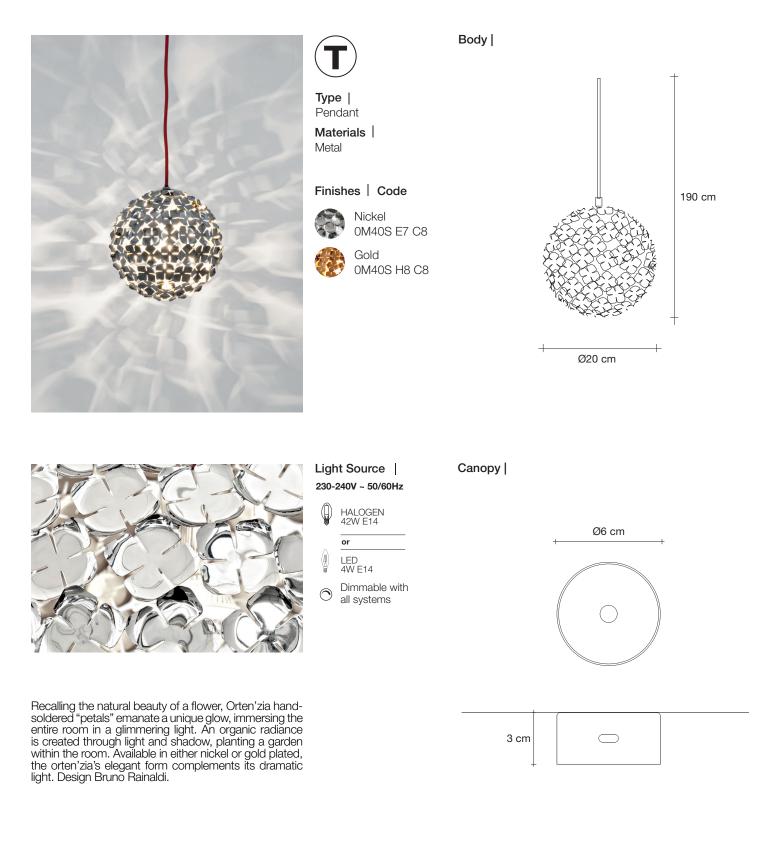

Type | Pendant Materials | Metal

## Finishes | Code

Nickel 0M478

0M47S E7 C8 Gold 0M47S H8 C8 Body |

TERZANI LA LUCE PENSATA

Ø11 cm

Recalling the natural beauty of a flower, Orten'zia handsoldered "petals" emanate a unique glow, immersing the entire room in a glimmering light. An organic radiance is created through light and shadow, planting a garden within the room. Available in either nickel or gold plated, the orten'zia's elegant form complements its dramatic light. Design Bruno Rainaldi. Light Source 230-240V ~ 50/60Hz