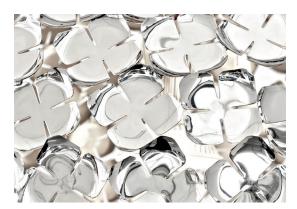

## Finishes | Code

Nickel 0M478

0M47S E7 C8 Gold 0M47S H8 C8 Body |

TERZANI LA LUCE PENSATA

Ø11 cm

Recalling the natural beauty of a flower, Orten'zia handsoldered "petals" emanate a unique glow, immersing the entire room in a glimmering light. An organic radiance is created through light and shadow, planting a garden within the room. Available in either nickel or gold plated, the orten'zia's elegant form complements its dramatic light. Design Bruno Rainaldi. Light Source 230-240V ~ 50/60Hz

## Finishes Code

0M46S E7 C8

Gold 0M46S H8 C8

TERZANI LA LUCE PENSATA

Recalling the natural beauty of a flower, Orten'zia hand-soldered "petals" emanate a unique glow, immersing the entire room in a glimmering light. An organic radiance is created through light and shadow, planting a garden within the room. Available in either nickel or gold plated, the orten'zia's elegant form complements its dramatic light. Design Bruno Rainaldi.

# Finishes | Code

Gold 0M51S H8 C8

TERZANI LA LUCE PENSATA

Recalling the natural beauty of a flower, Orten'zia handsoldered "petals" emanate a unique glow, immersing the entire room in a glimmering light. An organic radiance is created through light and shadow, planting a garden within the room. Available in either nickel or gold plated, the orten'zia's elegant form complements its dramatic light. Design Bruno Rainaldi. Light Source | 230-240V ~ 50/60Hz

# Finishes | Code

Gold 0M81S H8 C8

TERZANI La luce pensata

Ø50 cm

Recalling the natural beauty of a flower, Orten'zia handsoldered "petals" emanate a unique glow, immersing the entire room in a glimmering light. An organic radiance is created through light and shadow, planting a garden within the room. Available in either nickel or gold plated, the orten'zia's elegant form complements its dramatic light. Design Bruno Rainaldi.