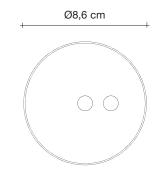

HALOGEN 140W E27

LED 14W E27

 Dimmable with all systems Canopy |

Body |

3,1 cm

Kg 21

83cm x 78cm x 95cm

Type | Suspension Materials | Metal