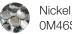

Type | Pendant Materials | Metal

## Finishes | Code

Nickel 0M478

0M47S E7 C8 Gold 0M47S H8 C8 Body |

TERZANI LA LUCE PENSATA

Ø11 cm

Recalling the natural beauty of a flower, Orten'zia handsoldered "petals" emanate a unique glow, immersing the entire room in a glimmering light. An organic radiance is created through light and shadow, planting a garden within the room. Available in either nickel or gold plated, the orten'zia's elegant form complements its dramatic light. Design Bruno Rainaldi. Light Source 230-240V ~ 50/60Hz