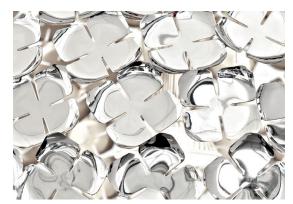

# Finishes | Code

Gold 0M81S H8 C8

TERZANI La luce pensata

Ø50 cm

Recalling the natural beauty of a flower, Orten'zia handsoldered "petals" emanate a unique glow, immersing the entire room in a glimmering light. An organic radiance is created through light and shadow, planting a garden within the room. Available in either nickel or gold plated, the orten'zia's elegant form complements its dramatic light. Design Bruno Rainaldi.