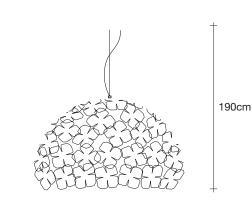

# Finishes | Code

Gold 0M81S H8 C8

TERZANI La luce pensata

Ø50 cm

Recalling the natural beauty of a flower, Orten'zia handsoldered "petals" emanate a unique glow, immersing the entire room in a glimmering light. An organic radiance is created through light and shadow, planting a garden within the room. Available in either nickel or gold plated, the orten'zia's elegant form complements its dramatic light. Design Bruno Rainaldi.