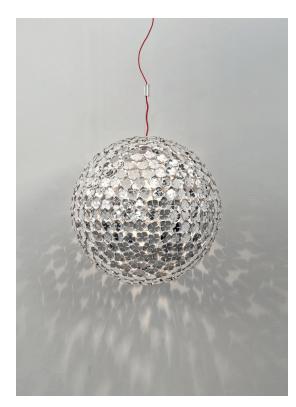

Type | Pendant Materials | Metal

## Finishes | Code

Nickel 0M478

0M47S E7 C8 Gold 0M47S H8 C8 Body |

TERZANI LA LUCE PENSATA

Ø11 cm

Recalling the natural beauty of a flower, Orten'zia handsoldered "petals" emanate a unique glow, immersing the entire room in a glimmering light. An organic radiance is created through light and shadow, planting a garden within the room. Available in either nickel or gold plated, the orten'zia's elegant form complements its dramatic light. Design Bruno Rainaldi. Light Source 230-240V ~ 50/60Hz