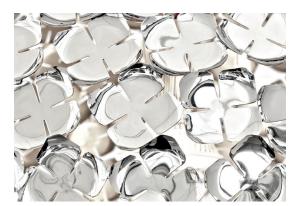

# Finishes | Code

Gold 0M81S H8 C8

TERZANI La luce pensata

Ø50 cm

Recalling the natural beauty of a flower, Orten'zia handsoldered "petals" emanate a unique glow, immersing the entire room in a glimmering light. An organic radiance is created through light and shadow, planting a garden within the room. Available in either nickel or gold plated, the orten'zia's elegant form complements its dramatic light. Design Bruno Rainaldi.