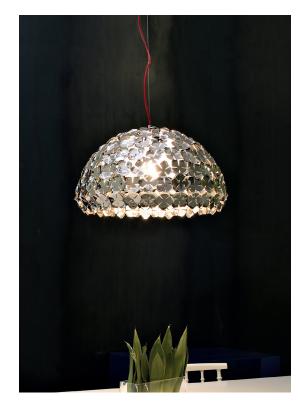

# Finishes | Code

Gold 0M81S H8 C8

TERZANI La luce pensata

Ø50 cm

Recalling the natural beauty of a flower, Orten'zia handsoldered "petals" emanate a unique glow, immersing the entire room in a glimmering light. An organic radiance is created through light and shadow, planting a garden within the room. Available in either nickel or gold plated, the orten'zia's elegant form complements its dramatic light. Design Bruno Rainaldi.

### Light Source | 230-240V ~ 50/60Hz

Globe CFL 23W E27 or

LED 4W E27

🔊 Not Dimmable

Canopy |

Body |

3,1 cm