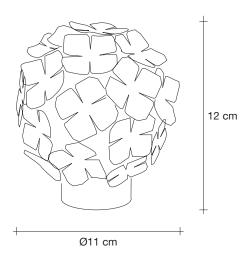

LED integrated 0,3W 15 lm

Light Source

Not Dimmable

7,8 cm 0 0 Ø4,7 cm

**Kg** 0,5

*design* Bruno Rainaldi terzani.com

Body |

Base |

Light Source | 220-240V ~ 50/60Hz

42W E14 or

LED 4W E14

Integrated dimmer

Ø11 cm

Kg 1,2

30cm x 30cm x 30cm