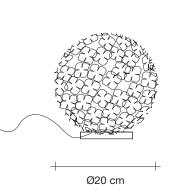

Light Source | 220-240V ~ 50/60Hz

42W E14 or

LED 4W E14

Integrated dimmer

Ø11 cm

Kg 1,2

30cm x 30cm x 30cm