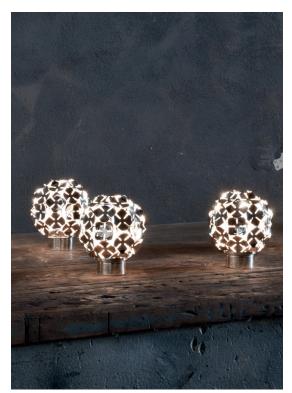

## Finishes Code

Silver 0M50B G7 C8 Gold 0M50B H8 C8

Gift packaging included

Recalling the natural beauty of a flower, Orten'zia hand-soldered "petals" emanate a unique glow, immersing the entire room in a glimmering light. An organic radiance is created through light and shadow, planting a garden within the room. Available in either nickel or gold plated, the orten'zia's elegant form complements its dramatic light. Design Bruno Rainaldi.

Kg 2

Type | Table lamp Materials | Metal

Gold 0M41B H8 C8

TERZANI LA LUCE PENSATA

Recalling the natural beauty of a flower, Orten'zia handsoldered "petals" emanate a unique glow, immersing the entire room in a glimmering light. An organic radiance is created through light and shadow, planting a garden within the room. Available in either nickel or gold plated, the orten'zia's elegant form complements its dramatic light. Design Bruno Rainaldi.