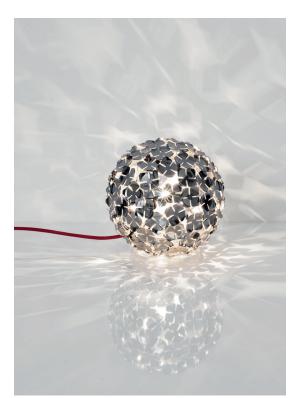

Kg 2

Type | Table lamp Materials | Metal

Gold 0M41B H8 C8

TERZANI LA LUCE PENSATA

Recalling the natural beauty of a flower, Orten'zia handsoldered "petals" emanate a unique glow, immersing the entire room in a glimmering light. An organic radiance is created through light and shadow, planting a garden within the room. Available in either nickel or gold plated, the orten'zia's elegant form complements its dramatic light. Design Bruno Rainaldi.

## Finishes Code

Silver 0M50B G7 C8 Gold 0M50B H8 C8

Gift packaging included

Recalling the natural beauty of a flower, Orten'zia hand-soldered "petals" emanate a unique glow, immersing the entire room in a glimmering light. An organic radiance is created through light and shadow, planting a garden within the room. Available in either nickel or gold plated, the orten'zia's elegant form complements its dramatic light. Design Bruno Rainaldi.