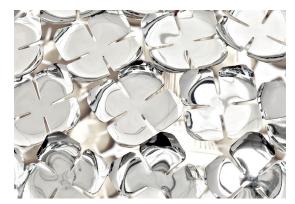

## Finishes Code

Silver 0M50B G7 C8 Gold 0M50B H8 C8

Gift packaging included

Recalling the natural beauty of a flower, Orten'zia hand-soldered "petals" emanate a unique glow, immersing the entire room in a glimmering light. An organic radiance is created through light and shadow, planting a garden within the room. Available in either nickel or gold plated, the orten'zia's elegant form complements its dramatic light. Design Bruno Rainaldi.

Kg 2

Type | Table lamp Materials | Metal

Gold 0M41B H8 C8

TERZANI LA LUCE PENSATA

Recalling the natural beauty of a flower, Orten'zia handsoldered "petals" emanate a unique glow, immersing the entire room in a glimmering light. An organic radiance is created through light and shadow, planting a garden within the room. Available in either nickel or gold plated, the orten'zia's elegant form complements its dramatic light. Design Bruno Rainaldi.