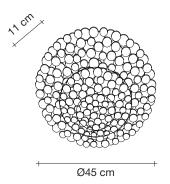

### Canopy |

Ø11,2 cm

An impeccable addition to any space, Tresor's hand-made design and precious metal "coins" create scintillating halos of light. Recalling discovered treasure, the layers of gold or silver leaf create a rich, luxurious light. Available in a range of sizes, including wall scinces and pendants, tresor has an elegance that is truly priceless. Design Jean François Crochet.