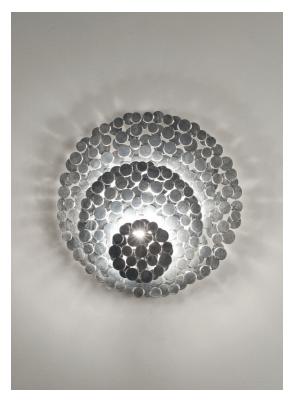

### Canopy |

Ø11,2 cm

An impeccable addition to any space, Tresor's hand-made design and precious metal "coins" create scintillating halos of light. Recalling discovered treasure, the layers of gold or silver leaf create a rich, luxurious light. Available in a range of sizes, including wall scinces and pendants, tresor has an elegance that is truly priceless. Design Jean François Crochet.

### Canopy |

An impeccable addition to any space, Tresor's hand-made design and precious metal "coins" create scintillating halos of light. Recalling discovered treasure, the layers of gold or silver leaf create a rich, luxurious light. Available in a range of sizes, including wall sconces and pendants, tresor has an elegance that is truly priceless. Design Jean François Crochet.