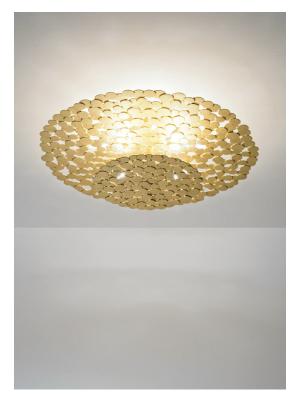

# Tresor, a Wealth, of Light.

design Jean François Crochet terzani.com

Type Wall sconce

Materials Metal

### Canopy |

Ø11,2 cm

An impeccable addition to any space, Tresor's hand-made design and precious metal "coins" create scintillating halos of light. Recalling discovered treasure, the layers of gold or silver leaf create a rich, luxurious light. Available in a range of sizes, including wall scinces and pendants, tresor has an elegance that is truly priceless. Design Jean François Crochet.