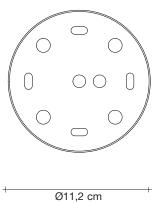

### Canopy |

Ø11,2 cm

An impeccable addition to any space, Tresor's hand-made design and precious metal "coins" create scintillating halos of light. Recalling discovered treasure, the layers of gold or silver leaf create a rich, luxurious light. Available in a range of sizes, including wall scinces and pendants, tresor has an elegance that is truly priceless. Design Jean François Crochet.