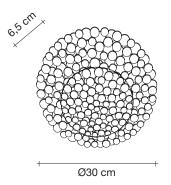

### Canopy |

Ø11,2 cm

An impeccable addition to any space, Tresor's hand-made design and precious metal "coins" create scintillating halos of light. Recalling discovered treasure, the layers of gold or silver leaf create a rich, luxurious light. Available in a range of sizes, including wall scinces and pendants, tresor has an elegance that is truly priceless. Design Jean François Crochet.