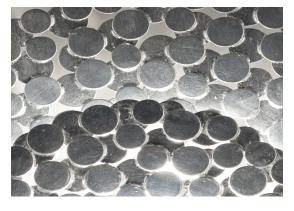

### Canopy |

Ø11,2 cm

An impeccable addition to any space, Tresor's hand-made design and precious metal "coins" create scintillating halos of light. Recalling discovered treasure, the layers of gold or silver leaf create a rich, luxurious light. Available in a range of sizes, including wall scinces and pendants, tresor has an elegance that is truly priceless. Design Jean François Crochet.

### Canopy |

An impeccable addition to any space, Tresor's hand-made design and precious metal "coins" create scintillating halos of light. Recalling discovered treasure, the layers of gold or silver leaf create a rich, luxurious light. Available in a range of sizes, including wall sconces and pendants, tresor has an elegance that is truly priceless. Design Jean François Crochet.