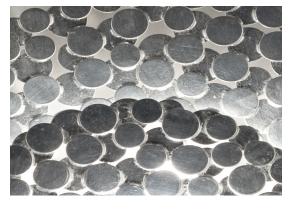

### Canopy |

Ø11,2 cm

An impeccable addition to any space, Tresor's hand-made design and precious metal "coins" create scintillating halos of light. Recalling discovered treasure, the layers of gold or silver leaf create a rich, luxurious light. Available in a range of sizes, including wall scinces and pendants, tresor has an elegance that is truly priceless. Design Jean François Crochet.

### Canopy |

An impeccable addition to any space, Tresor's hand-made design and precious metal "coins" create scintillating halos of light. Recalling discovered treasure, the layers of gold or silver leaf create a rich, luxurious light. Available in a range of sizes, including wall sconces and pendants, tresor has an elegance that is truly priceless. Design Jean François Crochet.