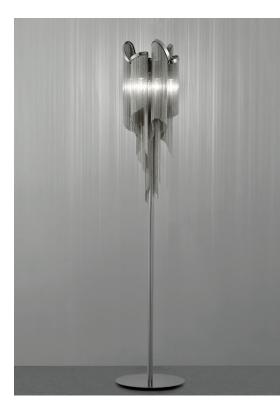

terzani.com

Туре Floor lamp Materials Metal Finishes Code

0J65P E9 C8

Gold 0J65P L6 C8

175 cm

TERZANI La luce pensata

A stunning design from Christian Lava, Stream is an impressive presence in any room. Stream's design exploits the physical characteristics of the materials used to envelop a room in a unique, immersive light. Here, over 7 kilometers of metal chain appear to flow down from the undulating, nickel plated frame. These cascading tiers project a streaking, yet tranquil, shadow throughout the room. Design Christian Lava. Light Source 220-240V ~ 50/60Hz