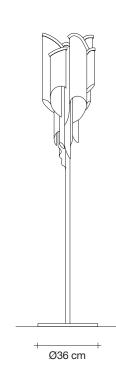

LED 6 x 6W E14 

Dimmable with  $\bigcirc$ all systems

Canopy |

Body |

Ø36 cm

**K**g 23,5 **K**g 16,5 **D** 191cm x 46cm x 46cm