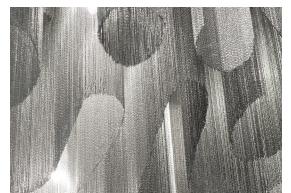

terzani.com

Туре Floor lamp Materials Metal Finishes Code

0J65P E9 C8

Gold 0J65P L6 C8

175 cm

TERZANI La luce pensata

A stunning design from Christian Lava, Stream is an impressive presence in any room. Stream's design exploits the physical characteristics of the materials used to envelop a room in a unique, immersive light. Here, over 7 kilometers of metal chain appear to flow down from the undulating, nickel plated frame. These cascading tiers project a streaking, yet tranquil, shadow throughout the room. Design Christian Lava. Light Source 220-240V ~ 50/60Hz