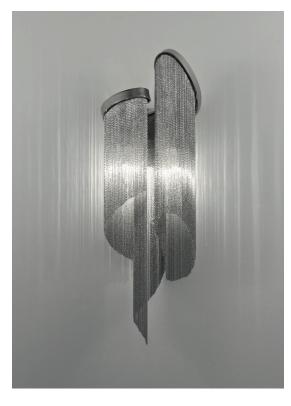

## Stream, Iridescent Light.

design Christian Lava terzani.com

Type | Wall sconce

Materials | Metal

## Canopy |

A stunning design from Christian Lava, Stream is an impressive presence in any room. Stream's design exploits the physical characteristics of the materials used to envelop a room in a unique, immersive light. Here, over 7 kilometers of metal chain appear to flow down from the undulating, nickel plated frame. These cascading tiers project a streaking, yet tranquil, shadow throughout the room. Design Christian Lava.