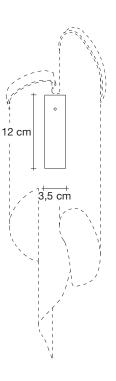

## Body |

20 cm

Light Source | 230-240V ~ 50/60Hz

LED 2 x 6W E14

 $\odot$ 

Dimmable with all systems