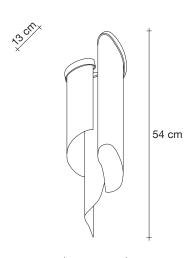

## Body |

20 cm

Light Source | 230-240V ~ 50/60Hz

LED 2 x 6W E14

 $\odot$ 

Dimmable with all systems