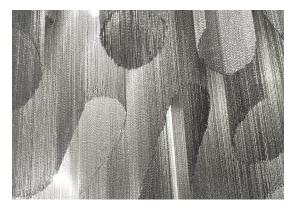

## Canopy |

A stunning design from Christian Lava, Stream is an impressive presence in any room. Stream's design exploits the physical characteristics of the materials used to envelop a room in a unique, immersive light. Here, over 7 kilometers of metal chain appear to flow down from the undulating, nickel plated frame. These cascading tiers project a streaking, yet tranquil, shadow throughout the room. Design Christian Lava.