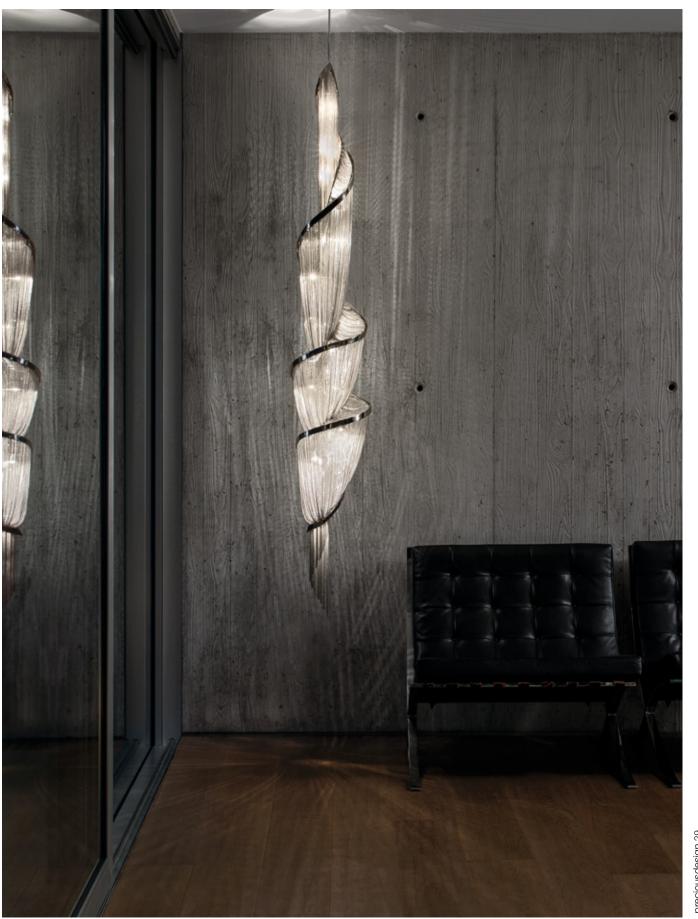

## Epoque, Cyclical Light.

Epoque is a light sculpture designed to study chiaroscuro and volumes. The result is a modern expression of these Renaissanceera techniques in a stunning chandelier. Composed of curved, organic lines, Epoque's frame is made of flexible and durable brass metal, suspended by nickel metal chains. Two bands of metal, a central elongated section and an external band of wide arcs, allows the light to envelop a room in reflections of soft light. Epoque has attracted attention from those in the design community with discerning tastes. Epoque is available in nickel, black nickel, gold and bronze finish. Design Stefano Papi & Saviz Yaghmai.