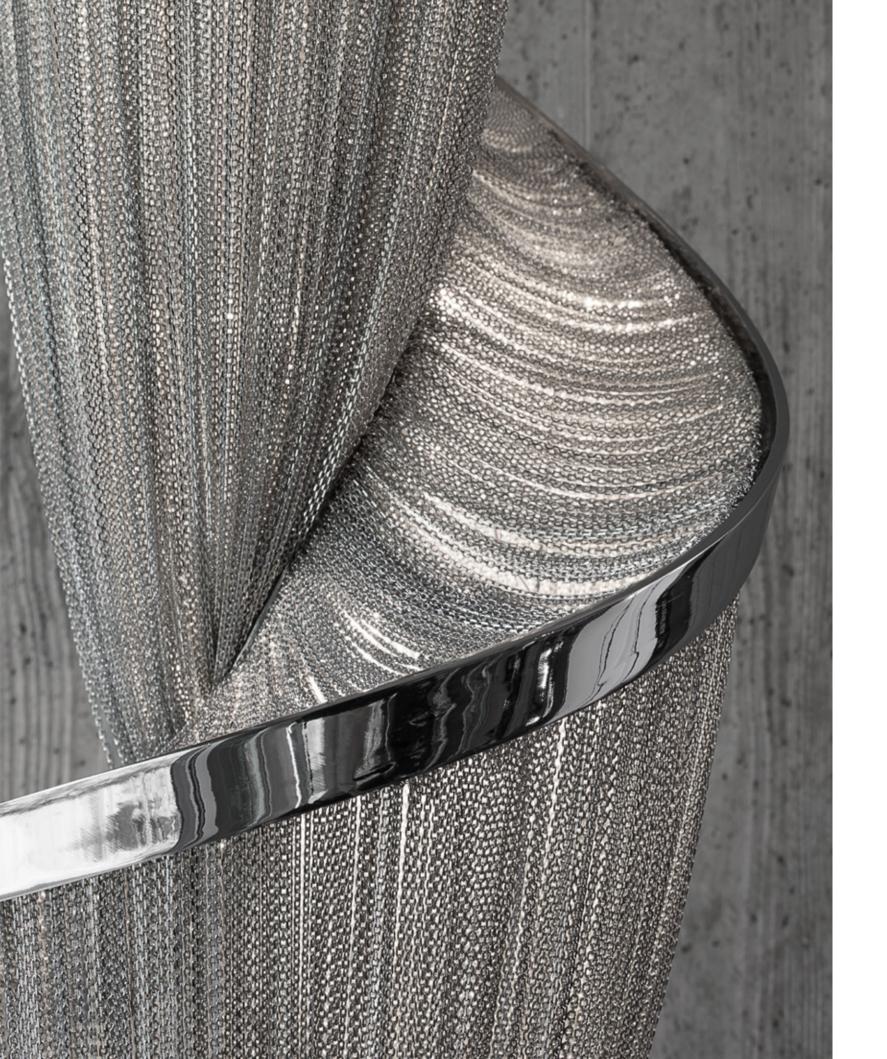

## Epoque, Cyclical Light.

Epoque is a light sculpture designed to study chiaroscuro and volumes. The result is a modern expression of these Renaissanceera techniques in a stunning chandelier. Composed of curved, organic lines, Epoque's frame is made of flexible and durable brass metal, suspended by nickel metal chains. Two bands of metal, a central elongated section and an external band of wide arcs, allows the light to envelop a room in reflections of soft light. Epoque has attracted attention from those in the design community with discerning tastes. Epoque is available in nickel, black nickel, gold and bronze finish. Design Stefano Papi & Saviz Yaghmai.