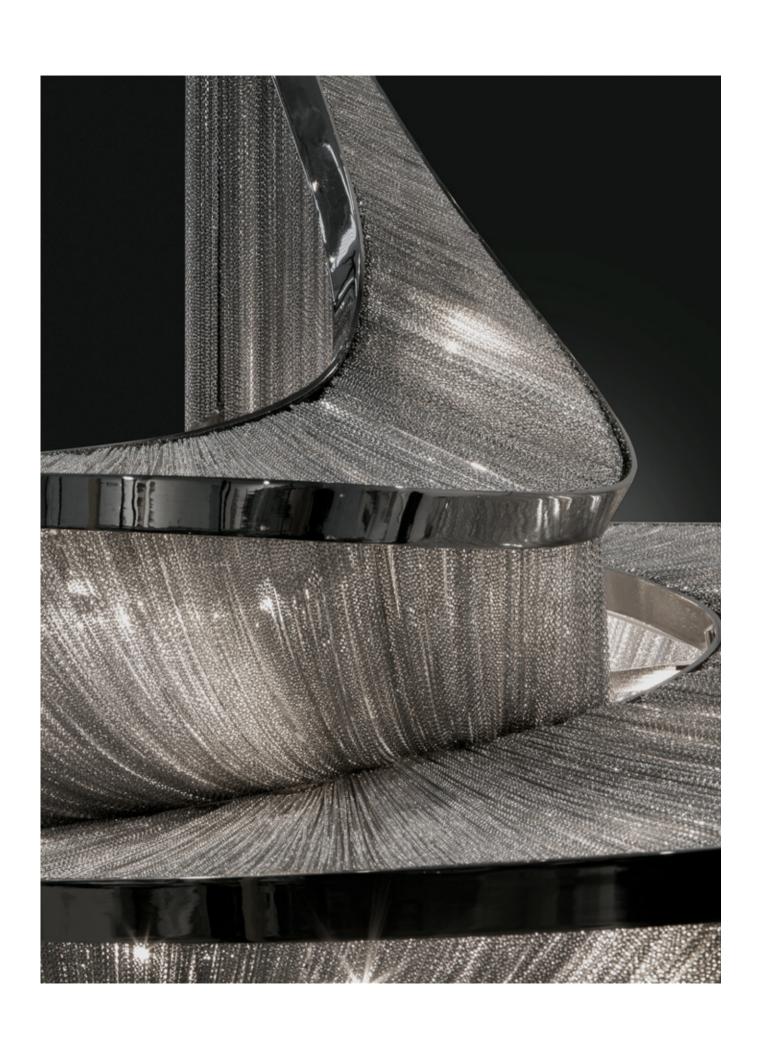

## Epoque, Cyclical Light.

Epoque is a light sculpture designed to study chiaroscuro and volumes. The result is a modern expression of these Renaissanceera techniques in a stunning chandelier. Composed of curved, organic lines, Epoque's frame is made of flexible and durable brass metal, suspended by nickel metal chains. Two bands of metal, a central elongated section and an external band of wide arcs, allows the light to envelop a room in reflections of soft light. Epoque has attracted attention from those in the design community with discerning tastes. Epoque is available in nickel, black nickel, gold and bronze finish. Design Stefano Papi & Saviz Yaghmai.