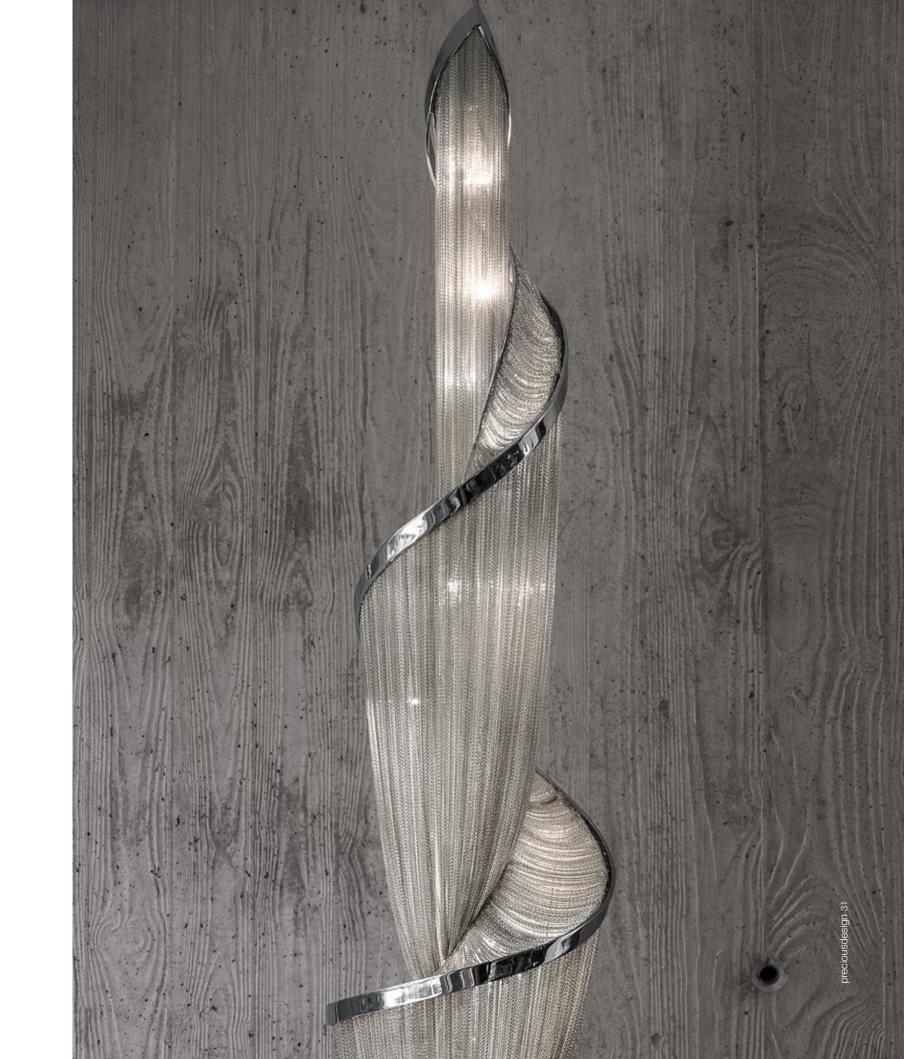

## Epoque, Cyclical Light.

Epoque is a light sculpture designed to study chiaroscuro and volumes. The result is a modern expression of these Renaissanceera techniques in a stunning chandelier. Composed of curved, organic lines, Epoque's frame is made of flexible and durable brass metal, suspended by nickel metal chains. Two bands of metal, a central elongated section and an external band of wide arcs, allows the light to envelop a room in reflections of soft light. Epoque has attracted attention from those in the design community with discerning tastes. Epoque is available in nickel, black nickel, gold and bronze finish. Design Stefano Papi & Saviz Yaghmai.