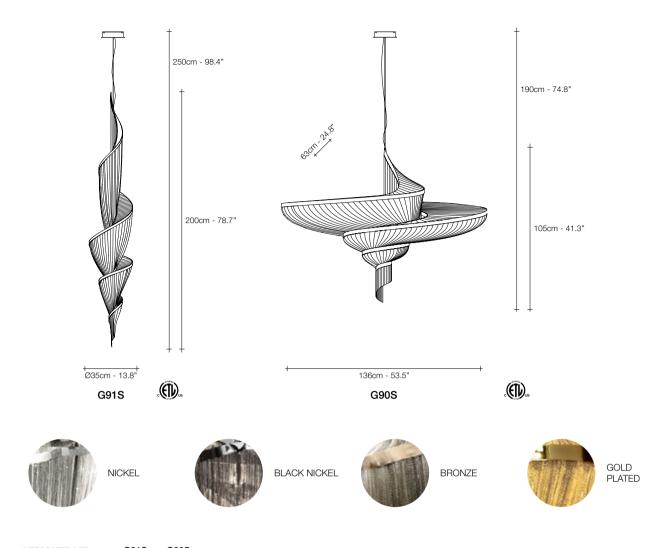

ecionsdesign

|      | INTEGRATED LED |        | G91S                   | G90S                             |
|------|----------------|--------|------------------------|----------------------------------|
| 230V | 0              | LED    | 12x2,1W<br>2880lm      | 20x2,1W<br>4800lm                |
| .,   |                | Dimmer | I 0/1-10V<br>PUSH/DALI | PUSH<br>DALI                     |
| 1200 | (0)            | LED    | 12x2.1W<br>2880lm      | 20x2.1W<br>4800lm                |
| _    |                | Dimmer | I 0/1-10V<br>PUSH/DALI | 1-10V<br>PWM<br>10-100Κ <b>Ω</b> |

Epoque can be manufactured to work with 3000K or 2700K LED. Different dimming options on request

|      | INTEGRATE | D LED  | G91S                 | G90S                             |
|------|-----------|--------|----------------------|----------------------------------|
| 230V | 0         | LED    | 12x2,1W<br>2880lm    | 20x2,1W<br>4800lm                |
|      |           | Dimmer | 0/1-10V<br>PUSH/DALI | PUSH<br>DALI                     |
| 1200 | (o)       | LED    | 12x2.1W<br>2880lm    | 20x2.1W<br>4800lm                |
| -    |           | Dimmer | 0/1-10V<br>PUSH/DALI | 1-10V<br>PWM<br>10-100K <b>Ω</b> |