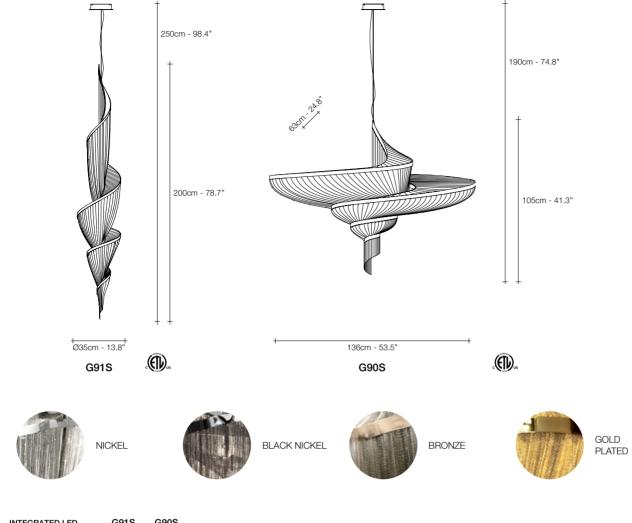

## Epoque, Cyclical Light.

Epoque is a light sculpture designed to study chiaroscuro and volumes. The result is a modern expression of these Renaissanceera techniques in a stunning chandelier. Composed of curved, organic lines, Epoque's frame is made of flexible and durable brass metal, suspended by nickel metal chains. Two bands of metal, a central elongated section and an external band of wide arcs, allows the light to envelop a room in reflections of soft light. Epoque has attracted attention from those in the design community with discerning tastes. Epoque is available in nickel, black nickel, gold and bronze finish. Design Stefano Papi & Saviz Yaghmai.