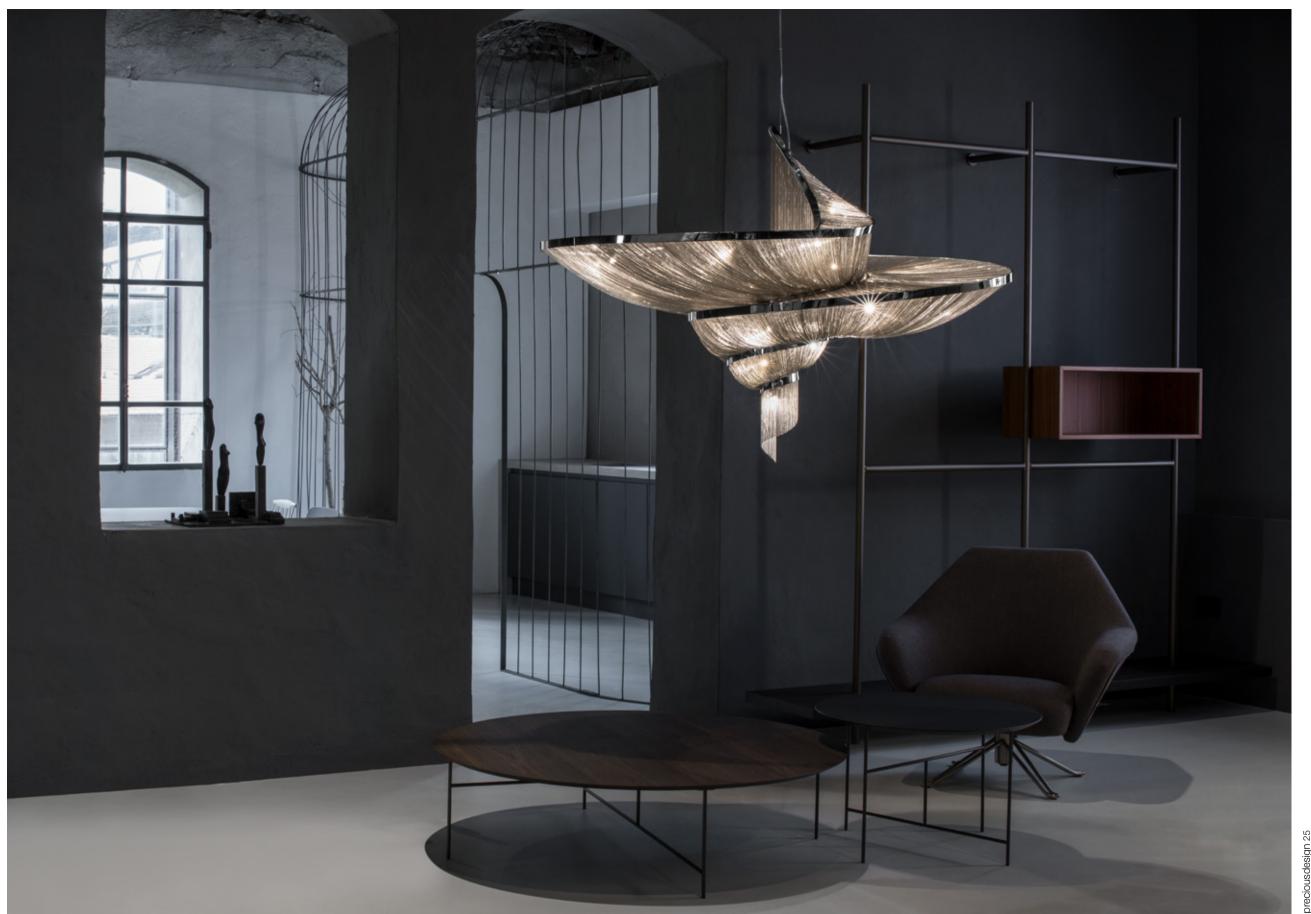

## Epoque, Cyclical Light.

Epoque is a light sculpture designed to study chiaroscuro and volumes. The result is a modern expression of these Renaissanceera techniques in a stunning chandelier. Composed of curved, organic lines, Epoque's frame is made of flexible and durable brass metal, suspended by nickel metal chains. Two bands of metal, a central elongated section and an external band of wide arcs, allows the light to envelop a room in reflections of soft light. Epoque has attracted attention from those in the design community with discerning tastes. Epoque is available in nickel, black nickel, gold and bronze finish. Design Stefano Papi & Saviz Yaghmai.