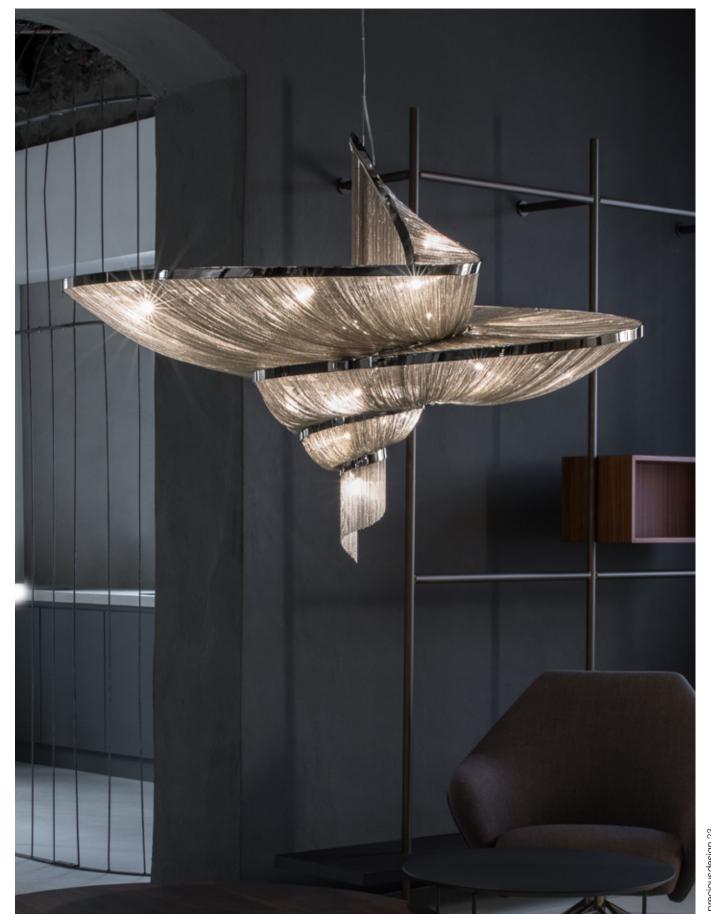

## Epoque, Cyclical Light.

Epoque is a light sculpture designed to study chiaroscuro and volumes. The result is a modern expression of these Renaissanceera techniques in a stunning chandelier. Composed of curved, organic lines, Epoque's frame is made of flexible and durable brass metal, suspended by nickel metal chains. Two bands of metal, a central elongated section and an external band of wide arcs, allows the light to envelop a room in reflections of soft light. Epoque has attracted attention from those in the design community with discerning tastes. Epoque is available in nickel, black nickel, gold and bronze finish. Design Stefano Papi & Saviz Yaghmai.