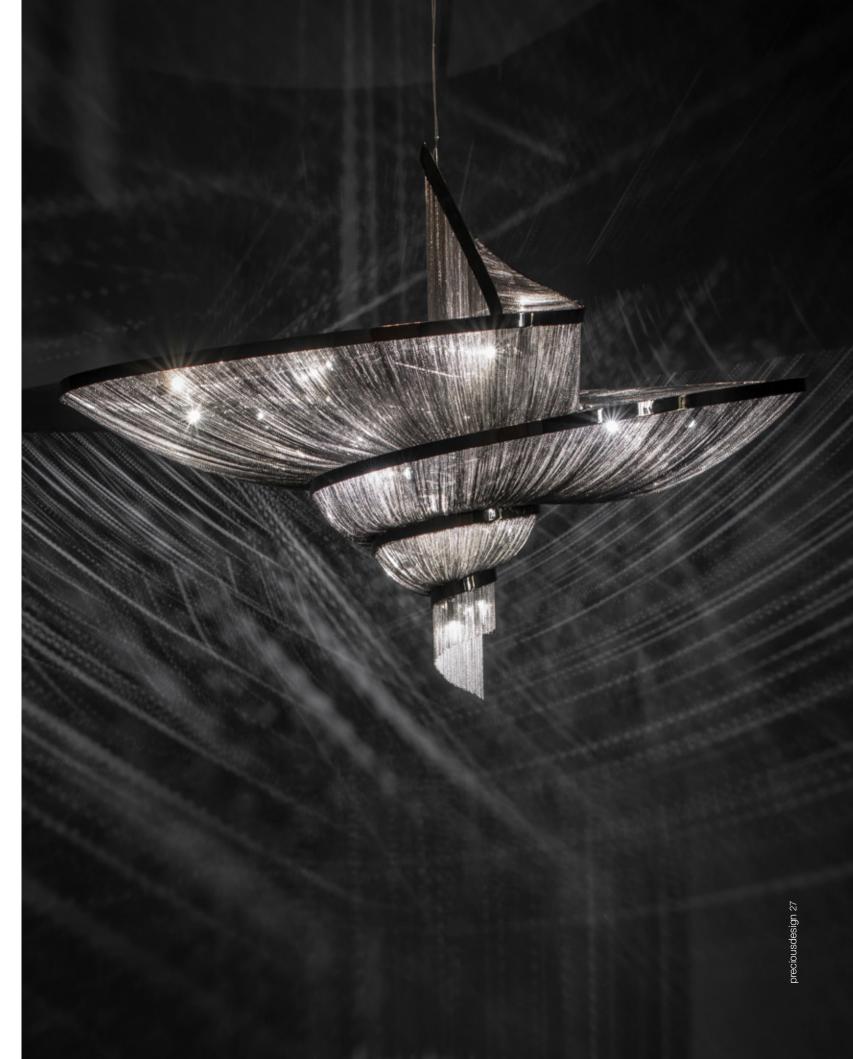

## Epoque, Cyclical Light.

Epoque is a light sculpture designed to study chiaroscuro and volumes. The result is a modern expression of these Renaissanceera techniques in a stunning chandelier. Composed of curved, organic lines, Epoque's frame is made of flexible and durable brass metal, suspended by nickel metal chains. Two bands of metal, a central elongated section and an external band of wide arcs, allows the light to envelop a room in reflections of soft light. Epoque has attracted attention from those in the design community with discerning tastes. Epoque is available in nickel, black nickel, gold and bronze finish. Design Stefano Papi & Saviz Yaghmai.